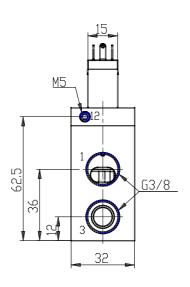

## **DIMENSIONS**

| Series                      | 8                             |
|-----------------------------|-------------------------------|
| Size                        | 30 = Size 3                   |
| Body design                 | C3 = valve with aluminium     |
|                             | body threaded connections     |
| Number of ways - Function   | 4= 3/2 NC                     |
| Pneumatic connections       | 06= G3/8                      |
| Orifice diameter            | K1= 9.0mm (T3)                |
| Seal material               | 3 = FKM                       |
| Body material               | 1= aluminium                  |
| Manual override             | Y = provided monostable       |
| Mounting accessories        | N = not provided              |
| Options                     | 00 = no option                |
| Electrical connection       | 4A = industrial standard (9.4 |
|                             | mm) - only for size 2 and 3   |
| Voltage - power consumption | C023= 24V DC 2 W              |
| Version                     | = Standard                    |