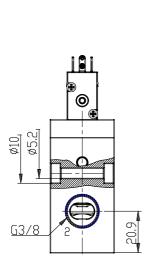

## **DIMENSIONS**

| Series                      | 8                             |
|-----------------------------|-------------------------------|
| Size                        | 30 = Size 3                   |
| Body design                 | C3 = valve with aluminium     |
|                             | body threaded connections     |
| Number of ways - Function   | 4= 3/2 NC                     |
| Pneumatic connections       | 06= G3/8                      |
| Orifice diameter            | K1= 9.0mm (T3)                |
| Seal material               | 3 = FKM                       |
| Body material               | 1= aluminium                  |
| Manual override             | Y = provided monostable       |
| Mounting accessories        | N = not provided              |
| Options                     | 00 = no option                |
| Electrical connection       | 4A = industrial standard (9.4 |
|                             | mm) - only for size 2 and 3   |
| Voltage - power consumption | C023= 24V DC 2 W              |
| Version                     | = Standard                    |