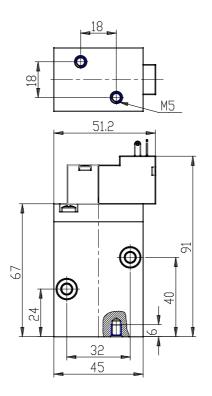

## **DIMENSIONS**

| Series                      | 8                             |
|-----------------------------|-------------------------------|
| Size                        | 30 = Size 3                   |
| Body design                 | C3 = valve with aluminium     |
|                             | body threaded connections     |
| Number of ways - Function   | 4= 3/2 NC                     |
| Pneumatic connections       | 06= G3/8                      |
| Orifice diameter            | K1= 9.0mm (T3)                |
| Seal material               | 3 = FKM                       |
| Body material               | 1= aluminium                  |
| Manual override             | Y = provided monostable       |
| Mounting accessories        | N = not provided              |
| Options                     | 00 = no option                |
| Electrical connection       | 4A = industrial standard (9.4 |
|                             | mm) - only for size 2 and 3   |
| Voltage - power consumption | C023= 24V DC 2 W              |
| Version                     | = Standard                    |