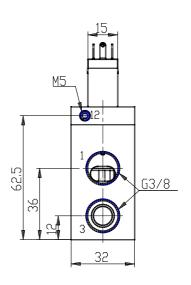

## DIMENSIONS

| Series                      | 8                          |
|-----------------------------|----------------------------|
| Size                        | 30 = Size 3                |
| Body design                 | C3 = valve with aluminium  |
|                             | body threaded connections  |
| Number of ways - Function   | 4= 3/2 NC                  |
| Pneumatic connections       | 06= G3/8                   |
| Orifice diameter            | K1= 9.0mm (T3)             |
| Seal material               | 3 = FKM                    |
| Body material               | 1= aluminium               |
| Manual override             | Y = provided monostable    |
| Mounting accessories        | N = not provided           |
| Options                     | 00 = no option             |
| Electrical connection       | 7A = 300 mm flying leads - |
|                             | only for size 2 and 3      |
| Voltage - power consumption | C023= 24V DC 2 W           |
| Version                     | = Standard                 |