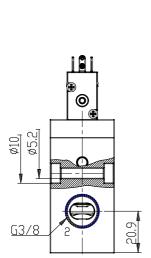

## DIMENSIONS

| Series                      | 8                          |
|-----------------------------|----------------------------|
| Size                        | 30 = Size 3                |
| Body design                 | C3 = valve with aluminium  |
|                             | body threaded connections  |
| Number of ways - Function   | 4= 3/2 NC                  |
| Pneumatic connections       | 06= G3/8                   |
| Orifice diameter            | K1= 9.0mm (T3)             |
| Seal material               | 3 = FKM                    |
| Body material               | 1= aluminium               |
| Manual override             | Y = provided monostable    |
| Mounting accessories        | N = not provided           |
| Options                     | 00 = no option             |
| Electrical connection       | 7A = 300 mm flying leads - |
|                             | only for size 2 and 3      |
| Voltage - power consumption | C023= 24V DC 2 W           |
| Version                     | = Standard                 |