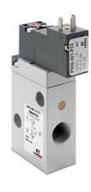

## TECHNICAL DATA

| Series                      | 8                                                   |
|-----------------------------|-----------------------------------------------------|
| Size                        | 30 = Size 3                                         |
| Body design                 | C3 = valve with aluminium body threaded connections |
| Number of ways - Function   | 4= 3/2 NC                                           |
| Pneumatic connections       | 06= G3/8                                            |
| Orifice diameter            | K1= 9.0mm (T3)                                      |
| Seal material               | 3 = FKM                                             |
| Body material               | 1= aluminium                                        |
| Manual override             | Y = provided monostable                             |
| Mounting accessories        | N = not provided                                    |
| Options                     | 00 = no option                                      |
| Electrical connection       | 7A = 300 mm flying leads - only for size 2 and 3    |
| Voltage - power consumption | C023= 24V DC 2 W                                    |
| Version                     | = Standard                                          |