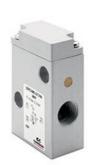

## TECHNICAL DATA

| Series                      | 8                                                   |
|-----------------------------|-----------------------------------------------------|
| Size                        | 30 = Size 3                                         |
| Body design                 | C3 = valve with aluminium body threaded connections |
| Number of ways - Function   | 4= 3/2 NC                                           |
| Pneumatic connections       | 06= G3/8                                            |
| Orifice diameter            | K1= 9.0mm (T3)                                      |
| Seal material               | 3 = FKM                                             |
| Body material               | 1= aluminium                                        |
| Manual override             | Y = provided monostable                             |
| Mounting accessories        | N = not provided                                    |
| Options                     | 00 = no option                                      |
| Electrical connection       | 7A = 300 mm flying leads - only for size 2 and 3    |
| Voltage - power consumption | C023= 24V DC 2 W                                    |
| Version                     | = Standard                                          |