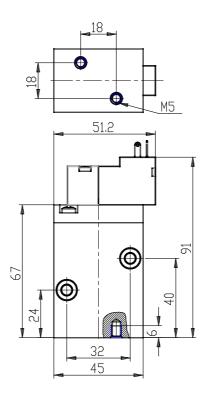

## DIMENSIONS

| Series                      | 8                          |
|-----------------------------|----------------------------|
| Size                        | 30 = Size 3                |
| Body design                 | C3 = valve with aluminium  |
|                             | body threaded connections  |
| Number of ways - Function   | 4= 3/2 NC                  |
| Pneumatic connections       | 06= G3/8                   |
| Orifice diameter            | K1= 9.0mm (T3)             |
| Seal material               | 3 = FKM                    |
| Body material               | 1= aluminium               |
| Manual override             | Y = provided monostable    |
| Mounting accessories        | N = not provided           |
| Options                     | 00 = no option             |
| Electrical connection       | 7A = 300 mm flying leads - |
|                             | only for size 2 and 3      |
| Voltage - power consumption | C023= 24V DC 2 W           |
| Version                     | = Standard                 |