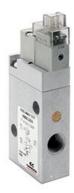

## TECHNICAL DATA

| Series                      | 8                                                   |
|-----------------------------|-----------------------------------------------------|
| Size                        | 30 = Size 3                                         |
| Body design                 | C3 = valve with aluminium body threaded connections |
| Number of ways - Function   | 4= 3/2 NC                                           |
| Pneumatic connections       | 06= G3/8                                            |
| Orifice diameter            | K1= 9.0mm (T3)                                      |
| Seal material               | 3 = FKM                                             |
| Body material               | 1= aluminium                                        |
| Manual override             | Y = provided monostable                             |
| Mounting accessories        | N = not provided                                    |
| Options                     | 00 = no option                                      |
| Electrical connection       | 7A = 300 mm flying leads - only for size 2 and 3    |
| Voltage - power consumption | C023= 24V DC 2 W                                    |
| Version                     | = Standard                                          |