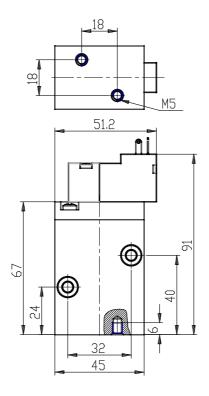

## **DIMENSIONS**

| 8                                |
|----------------------------------|
| 30 = Size 3                      |
| C3 = valve with aluminium        |
| body threaded connections        |
| 4= 3/2 NC                        |
| 06= G3/8                         |
| K1= 9.0mm (T3)                   |
| 3 = FKM                          |
| 1= aluminium                     |
| Y = provided monostable          |
| N = not provided                 |
| PE = electropilot with external  |
| piloting                         |
| 4A = industrial standard (9.4    |
| mm) - only for size 2 and 3      |
| C020= 12V DC 2 W                 |
| OX2 = for use with oxygen        |
| (non volatile residual less than |
| 33 mg/m²)                        |
|                                  |