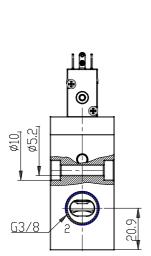

## **DIMENSIONS**

| 8                                |
|----------------------------------|
| 30 = Size 3                      |
| C3 = valve with aluminium        |
| body threaded connections        |
| 4= 3/2 NC                        |
| 06= G3/8                         |
| K1= 9.0mm (T3)                   |
| 3 = FKM                          |
| 1= aluminium                     |
| Y = provided monostable          |
| N = not provided                 |
| PE = electropilot with external  |
| piloting                         |
| 4A = industrial standard (9.4    |
| mm) - only for size 2 and 3      |
| C020= 12V DC 2 W                 |
| OX2 = for use with oxygen        |
| (non volatile residual less than |
| 33 mg/m²)                        |
|                                  |