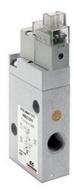

## Pneumatically and electropneumatically operated valves - Series 8

Product code: 830C3406-K131Y-NPE4AC020-OX2

Datasheet creation date: 10/03/2025 12:04

Check the most updated document online 3 click here

## Pneumatically and electropneumatically operated valves - Series 8

Product code: 830C3406-K131Y-NPE4AC020-OX2