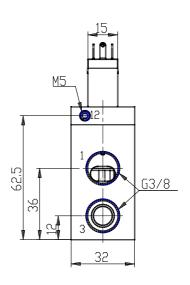

## **DIMENSIONS**

| 8                                |
|----------------------------------|
| 30 = Size 3                      |
| C3 = valve with aluminium        |
| body threaded connections        |
| 4= 3/2 NC                        |
| 06= G3/8                         |
| K1= 9.0mm (T3)                   |
| 3 = FKM                          |
| 1= aluminium                     |
| Y = provided monostable          |
| N = not provided                 |
| PE = electropilot with external  |
| piloting                         |
| 4A = industrial standard (9.4    |
| mm) - only for size 2 and 3      |
| C020= 12V DC 2 W                 |
| OX2 = for use with oxygen        |
| (non volatile residual less than |
| 33 mg/m²)                        |
|                                  |