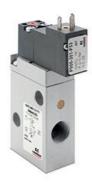

## Pneumatically and electropneumatically operated valves - Series 8

Product code: 830C3406-K131Y-NPE4AC020-OX2

Datasheet creation date: 10/03/2025 12:04

Check the most updated document online 3 click here

## Pneumatically and electropneumatically operated valves - Series 8

Product code: 830C3406-K131Y-NPE4AC020-OX2