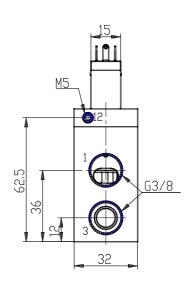

## DIMENSIONS

| Series                      | 8                               |
|-----------------------------|---------------------------------|
| Size                        | 30 = Size 3                     |
| Body design                 | C3 = valve with aluminium       |
|                             | body threaded connections       |
| Number of ways - Function   | 4= 3/2 NC                       |
| Pneumatic connections       | 06= G3/8                        |
| Orifice diameter            | K1= 9.0mm (T3)                  |
| Seal material               | 3 = FKM                         |
| Body material               | 1= aluminium                    |
| Manual override             | Y = provided monostable         |
| Mounting accessories        | N = not provided                |
| Options                     | PE = electropilot with external |
|                             | piloting                        |
| Electrical connection       | 4A = industrial standard (9.4   |
|                             | mm) - only for size 2 and 3     |
| Voltage - power consumption | C023= 24V DC 2 W                |
| Version                     | = Standard                      |