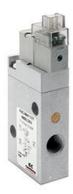

## Pneumatically and electropneumatically operated valves - Series 8

Product code: 830C3406-K131Y-NPE4AC023

Datasheet creation date: 10/03/2025 12:04

Check the most updated document online 3 click here

## Pneumatically and electropneumatically operated valves - Series 8

Product code: 830C3406-K131Y-NPE4AC023