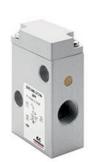

## Pneumatically and electropneumatically operated valves - Series 8

Product code: 830C3406-K131Y-NPE4AC023

Datasheet creation date: 10/03/2025 12:04

Check the most updated document online 3 click here

## Pneumatically and electropneumatically operated valves - Series 8

Product code: 830C3406-K131Y-NPE4AC023