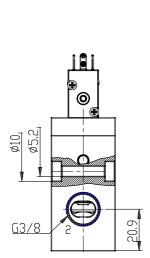

## DIMENSIONS

| Series                      | 8                               |
|-----------------------------|---------------------------------|
| Size                        | 30 = Size 3                     |
| Body design                 | C3 = valve with aluminium       |
|                             | body threaded connections       |
| Number of ways - Function   | 4= 3/2 NC                       |
| Pneumatic connections       | 06= G3/8                        |
| Orifice diameter            | K1= 9.0mm (T3)                  |
| Seal material               | 3 = FKM                         |
| Body material               | 1= aluminium                    |
| Manual override             | Y = provided monostable         |
| Mounting accessories        | N = not provided                |
| Options                     | PE = electropilot with external |
|                             | piloting                        |
| Electrical connection       | 4A = industrial standard (9.4   |
|                             | mm) - only for size 2 and 3     |
| Voltage - power consumption | C023= 24V DC 2 W                |
| Version                     | = Standard                      |