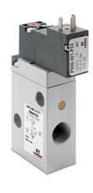

## Pneumatically and electropneumatically operated valves - Series 8

Product code: 830C3406-K131Y-NPE4AC023

Datasheet creation date: 10/03/2025 12:04

Check the most updated document online 3 click here

## Pneumatically and electropneumatically operated valves - Series 8

Product code: 830C3406-K131Y-NPE4AC023