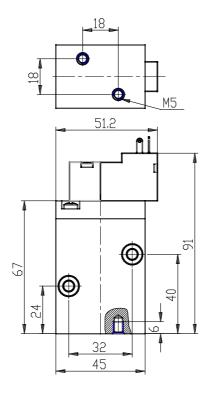

## DIMENSIONS

| Series                      | 8                               |
|-----------------------------|---------------------------------|
| Size                        | 30 = Size 3                     |
| Body design                 | C3 = valve with aluminium       |
|                             | body threaded connections       |
| Number of ways - Function   | 4= 3/2 NC                       |
| Pneumatic connections       | 06= G3/8                        |
| Orifice diameter            | K1= 9.0mm (T3)                  |
| Seal material               | 3 = FKM                         |
| Body material               | 1= aluminium                    |
| Manual override             | Y = provided monostable         |
| Mounting accessories        | N = not provided                |
| Options                     | PE = electropilot with external |
|                             | piloting                        |
| Electrical connection       | 4A = industrial standard (9.4   |
|                             | mm) - only for size 2 and 3     |
| Voltage - power consumption | C023= 24V DC 2 W                |
| Version                     | = Standard                      |