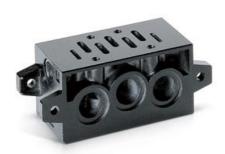

## Manifold sub-base with common exhausts and inlet (VDMA 24345) - Series 9

Product code: 901-C1A

Datasheet creation date: 07/03/2025 16:18

Check the most updated document online 3 click here

## Manifold sub-base with common exhausts and inlet (VDMA 24345) - Series 9

Product code: 901-C1A