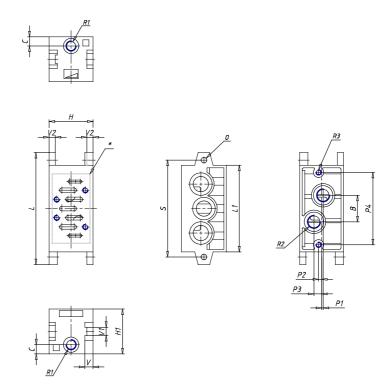

## DIMENSIONS

| B (mm)  | 26   |
|---------|------|
| C (mm)  | 8.5  |
| H (mm)  | 43   |
| H1 (mm) | 44   |
| L (mm)  | 110  |
| L1 (mm) | 85   |
| O (mm)  | 5.5  |
| P1 (mm) | 1.5  |
| P2 (mm) | 3    |
| P3 (mm) | 7.5  |
| P4 (mm) | 71   |
| R1      | G1/8 |
| R2      | G1/4 |
| R3      | M5   |
| S (mm)  | 95   |
| V (mm)  | 8    |
| V1 (mm) | 8    |
| V2 (mm) | 6    |