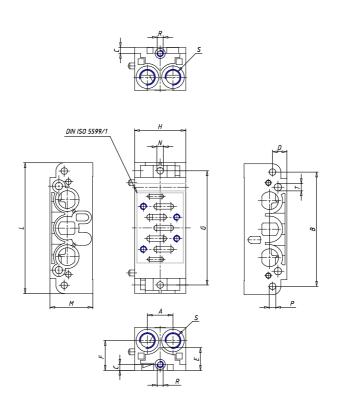

## DIMENSIONS

| A (mm) | 21.5 |
|--------|------|
| B (mm) | 96   |
| C (mm) | 5    |
| D (mm) | 12   |
| E (mm) | 19   |
| F (mm) | 25   |
| G (mm) | 96   |
| H (mm) | 43   |
| L (mm) | 110  |
| M (mm) | 36   |
| N (mm) | 5.5  |
| P (mm) | 5.5  |
| R      | M5   |
| S      | G1/4 |
| T (mm) | 6.2  |