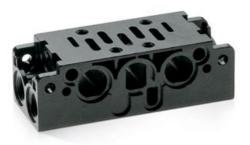

## Manifold bases with common inlet and exhaust ports and with outlet ports on the front -

Product code: 901-N1A

Datasheet creation date: 07/03/2025 16:18

Check the most updated document online 🖄 <u>click here</u>