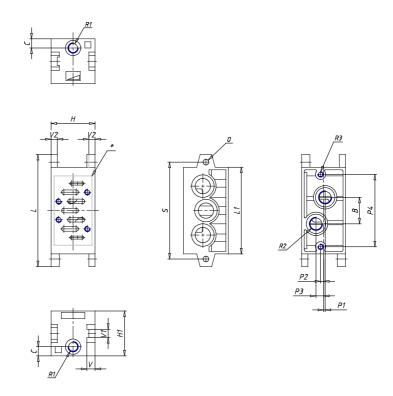

## DIMENSIONS

| B (mm)  | 30   |
|---------|------|
| C (mm)  | 9.0  |
| H (mm)  | 56   |
| H1 (mm) | 45   |
| L (mm)  | 135  |
| L1 (mm) | 100  |
| O (mm)  | 6.5  |
| P1 (mm) | 5.0  |
| P2 (mm) | 3    |
| P3 (mm) | 6.0  |
| P4 (mm) | 86   |
| R1      | G1/8 |
| R2      | G3/8 |
| R3      | M6   |
| S (mm)  | 115  |
| V (mm)  | 11   |
| V1 (mm) | 11   |
| V2 (mm) | 8    |