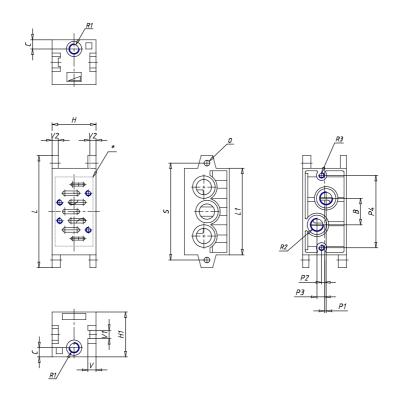

## DIMENSIONS

| B (mm)  | 38   |
|---------|------|
| C (mm)  | 10.0 |
| H (mm)  | 71   |
| H1 (mm) | 54   |
| L (mm)  | 190  |
| L1 (mm) | 140  |
| O (mm)  | 9.0  |
| P1 (mm) | 6.0  |
| P2 (mm) | 3    |
| P3 (mm) | 8.0  |
| P4 (mm) | 130  |
| R1      | G1/8 |
| R2      | G1/2 |
| R3      | M8   |
| S (mm)  | 168  |
| V (mm)  | 13   |
| V1 (mm) | 13   |
| V2 (mm) | 8    |