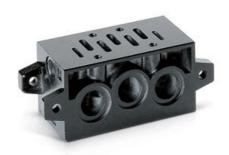

## Manifold sub-base with common exhausts and inlet (VDMA 24345) - Series 9

Product code: 903-C3A

Datasheet creation date: 07/03/2025 16:18

Check the most updated document online 3 click here

## Manifold sub-base with common exhausts and inlet (VDMA 24345) - Series 9

Product code: 903-C3A