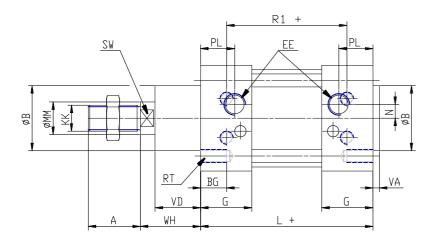

## DIMENSIONS

| 54    |
|-------|
| 60    |
| 20    |
| 24    |
| 140   |
| G1\2  |
| 45.0  |
| M27x2 |
| 160   |
| 32    |
| 12.5  |
| 30    |
| M12   |
| 110   |
| 65    |
| 27    |
| M12   |
| 110.0 |
| 5     |
| 50    |
| 65    |
| 290   |
|       |