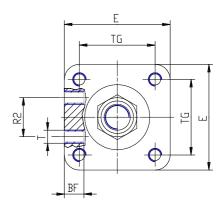

## DIMENSIONS

| 54    |
|-------|
| 60    |
| 20    |
| 24    |
| 140   |
| G1\2  |
| 45.0  |
| M27x2 |
| 160   |
| 32    |
| 12.5  |
| 30    |
| M12   |
| 110   |
| 65    |
| 27    |
| M12   |
| 110.0 |
| 5     |
| 50    |
| 65    |
| 290   |
|       |