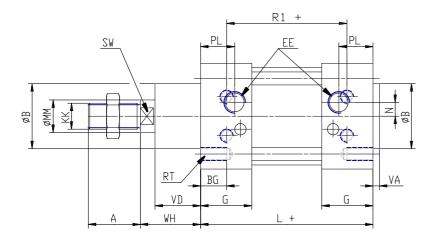

## DIMENSIONS

| 54    |
|-------|
| 60    |
| 20    |
| 24    |
| 140   |
| G1\2  |
| 45.0  |
| M27x2 |
| 160   |
| 32    |
| 12.5  |
| 30    |
| M12   |
| 110   |
| 65    |
| 27    |
| M12   |
| 110.0 |
| 5     |
| 50    |
| 65    |
| 290   |
|       |