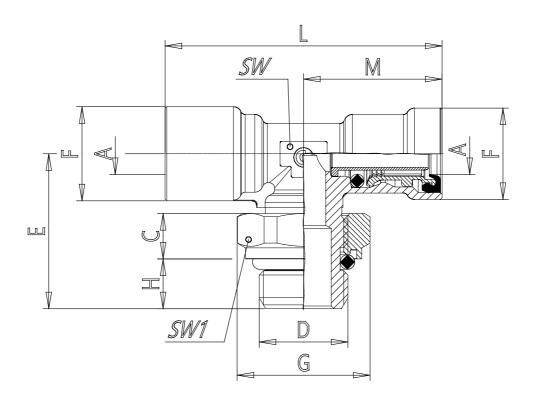

## DIMENSIONS

| A (mm)   | 6x1     |
|----------|---------|
| C (mm)   | 8.2     |
| D (mm)   | M12x1.5 |
| E (mm)   | 27.5    |
| F (mm)   | 14.5    |
| G (mm)   | 19      |
| H (mm)   | 9       |
| L (mm)   | 46      |
| M (mm)   | 23.0    |
| SW (mm)  | 11      |
| SW1 (mm) | 17      |