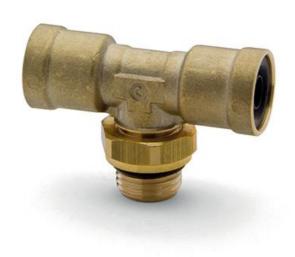

## Mod. 9412 - Air brake fittings series 9000

Product code: 9412 6-M12X1,5R

Datasheet creation date: 10/03/2025 08:57

Check the most updated document online 3 click here

## Mod. 9412 - Air brake fittings series 9000

Product code: 9412 6-M12X1,5R