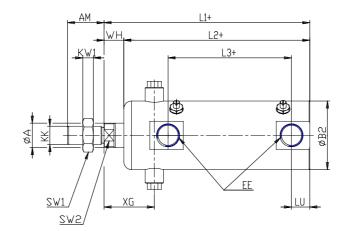

## DIMENSIONS

| Ø A (mm)  | 12       |
|-----------|----------|
| AM (mm)   | 22       |
| Ø B (mm)  | -        |
| Ø B2 (mm) | 36       |
| CB (mm)   | -        |
| CX (mm)   | -        |
| EE (mm)   | G 1/8    |
| EP (mm)   | -        |
| EX (mm)   | -        |
| EW (mm)   | -        |
| F (mm)    | 5        |
| G (mm)    | 38       |
| KK (mm)   | M10X1,25 |
| PL (mm)   | 0.0      |
| SW (mm)   | 8        |
| SW1 (mm)  | 17       |
| KW1 (mm)  | 6        |
| SW2 (mm)  | 10       |
| U1 (mm)   | 23       |
| WH        | 9.0      |
| L1        | 120.0    |
| L2 (mm)   | 111.0    |
| L3 (mm)   | 76       |

| L4        | -  |
|-----------|----|
| L7 (mm)   | -  |
| L (mm)    | -  |
| LT (mm)   | -  |
| LU (mm)   | 9  |
| KW (mm)   | -  |
| Ø KV (mm) | -  |
| XD (mm)   | -  |
| XG (mm)   | 27 |
| TD (mm)   | 10 |
| TL (mm)   | 7  |
| UB (mm)   | -  |
| UT (mm)   | 58 |
| ZC (mm)   |    |
| Z (mm)    | -  |