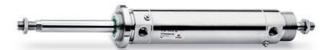

## • - Series 97

Product code: 97A2A032A0025

Datasheet creation date: 07/03/2025 17:32

Check the most updated document online 3 click here

## TECHNICAL DATA

| Series (mm)          | 97                                                             |  |
|----------------------|----------------------------------------------------------------|--|
| Diameter (mm)        | 32                                                             |  |
| Version (mm)         | A = front end block with pin                                   |  |
| Operation (mm)       | 2 = double-acting (front and rear cushions)                    |  |
| Materials (mm)       | A = stainless steel AISI 304 - PU seals                        |  |
| Construction (mm)    | A = standard (locking ring for end cap V + lock nut for rod U) |  |
| Stroke type          | standard                                                       |  |
| Stroke (mm)          | 25                                                             |  |
| rod seal in FKM (mm) | -                                                              |  |