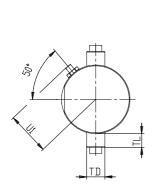

## DIMENSIONS

| Ø A (mm)  | 12       |
|-----------|----------|
| AM (mm)   | 22       |
| Ø B (mm)  | -        |
| Ø B2 (mm) | 36       |
| CB (mm)   | -        |
| CX (mm)   | -        |
| EE (mm)   | G 1/8    |
| EP (mm)   | -        |
| EX (mm)   | -        |
| EW (mm)   | -        |
| F (mm)    | 5        |
| G (mm)    | 38       |
| KK (mm)   | M10X1,25 |
| PL (mm)   | 0.0      |
| SW (mm)   | 8        |
| SW1 (mm)  | 17       |
| KW1 (mm)  | 6        |
| SW2 (mm)  | 10       |
| U1 (mm)   | 23       |
| WH        | 9.0      |
| L1        | 120.0    |
| L2 (mm)   | 111.0    |
| L3 (mm)   | 76       |

| L4        | -  |
|-----------|----|
| L7 (mm)   | -  |
| L (mm)    | -  |
| LT (mm)   | -  |
| LU (mm)   | 9  |
| KW (mm)   | -  |
| Ø KV (mm) | -  |
| XD (mm)   | -  |
| XG (mm)   | 27 |
| TD (mm)   | 10 |
| TL (mm)   | 7  |
| UB (mm)   | -  |
| UT (mm)   | 58 |
| ZC (mm)   |    |
| Z (mm)    | -  |