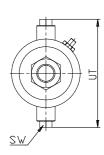

## DIMENSIONS

| Ø A (mm)  | 12       |
|-----------|----------|
| AM (mm)   | 22       |
| Ø B (mm)  | -        |
| Ø B2 (mm) | 36       |
| CB (mm)   | -        |
| CX (mm)   | -        |
| EE (mm)   | G 1/8    |
| EP (mm)   | -        |
| EX (mm)   | -        |
| EW (mm)   | -        |
| F (mm)    | 5        |
| G (mm)    | 38       |
| KK (mm)   | M10X1,25 |
| PL (mm)   | 0.0      |
| SW (mm)   | 8        |
| SW1 (mm)  | 17       |
| KW1 (mm)  | 6        |
| SW2 (mm)  | 10       |
| U1 (mm)   | 23       |
| WH        | 9.0      |
| L1        | 120.0    |
| L2 (mm)   | 111.0    |
| L3 (mm)   | 76       |

| L4        | -  |
|-----------|----|
| L7 (mm)   | -  |
| L (mm)    | -  |
| LT (mm)   | -  |
| LU (mm)   | 9  |
| KW (mm)   | -  |
| Ø KV (mm) | -  |
| XD (mm)   | -  |
| XG (mm)   | 27 |
| TD (mm)   | 10 |
| TL (mm)   | 7  |
| UB (mm)   | -  |
| UT (mm)   | 58 |
| ZC (mm)   |    |
| Z (mm)    | -  |