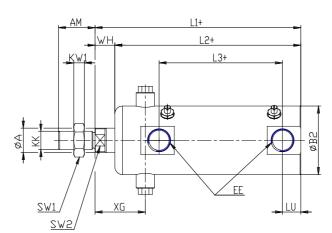

## DIMENSIONS

| Ø A (mm)  | 12       |
|-----------|----------|
| AM (mm)   | 22       |
| Ø B (mm)  | -        |
| Ø B2 (mm) | 36       |
| CB (mm)   | -        |
| CX (mm)   | -        |
| EE (mm)   | G 1/8    |
| EP (mm)   | -        |
| EX (mm)   | -        |
| EW (mm)   | -        |
| F (mm)    | 5        |
| G (mm)    | 38       |
| KK (mm)   | M10X1,25 |
| PL (mm)   | 0.0      |
| SW (mm)   | 8        |
| SW1 (mm)  | 17       |
| KW1 (mm)  | 6        |
| SW2 (mm)  | 10       |
| U1 (mm)   | 23       |
| WH        | 9.0      |
| L1        | 120.0    |
| L2 (mm)   | 111.0    |
| L3 (mm)   | 76       |

| L4        | -  |
|-----------|----|
| L7 (mm)   | -  |
| L (mm)    | -  |
| LT (mm)   | -  |
| LU (mm)   | 9  |
| KW (mm)   | -  |
| Ø KV (mm) | -  |
| XD (mm)   | -  |
| XG (mm)   | 27 |
| TD (mm)   | 10 |
| TL (mm)   | 7  |
| UB (mm)   | -  |
| UT (mm)   | 58 |
| ZC (mm)   | -  |
| Z (mm)    | -  |