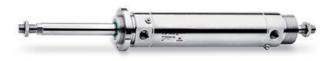

## TECHNICAL DATA

| Series (mm)          | 97                                                             |
|----------------------|----------------------------------------------------------------|
| Diameter (mm)        | 32                                                             |
| Version (mm)         | A = front end block with pin                                   |
| Operation (mm)       | 2 = double-acting (front and rear cushions)                    |
| Materials (mm)       | A = stainless steel AISI 304 - PU seals                        |
| Construction (mm)    | A = standard (locking ring for end cap V + lock nut for rod U) |
| Stroke type          | standard                                                       |
| Stroke (mm)          | 300                                                            |
| rod seal in FKM (mm) | -                                                              |