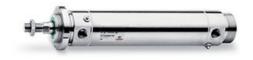

## TECHNICAL DATA

| Series (mm)          | 97                                                             |
|----------------------|----------------------------------------------------------------|
| Diameter (mm)        | 32                                                             |
| Version (mm)         | A = front end block with pin                                   |
| Operation (mm)       | 2 = double-acting (front and rear cushions)                    |
| Materials (mm)       | A = stainless steel AISI 304 - PU seals                        |
| Construction (mm)    | A = standard (locking ring for end cap V + lock nut for rod U) |
| Stroke type          | standard                                                       |
| Stroke (mm)          | 300                                                            |
| rod seal in FKM (mm) | -                                                              |