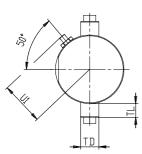

| L4        | -  |
|-----------|----|
| L7 (mm)   | -  |
| L (mm)    | -  |
| LT (mm)   | -  |
| LU (mm)   | 9  |
| KW (mm)   | -  |
| Ø KV (mm) | -  |
| XD (mm)   | -  |
| XG (mm)   | 27 |
| TD (mm)   | 10 |
| TL (mm)   | 7  |
| UB (mm)   | -  |
| UT (mm)   | 58 |
| ZC (mm)   | -  |
| Z (mm)    | -  |