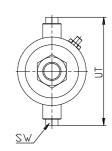

## DIMENSIONS

| Ø A (mm)  | 12       |
|-----------|----------|
| AM (mm)   | 22       |
| Ø B (mm)  | -        |
| Ø B2 (mm) | 36       |
| CB (mm)   | -        |
| CX (mm)   | -        |
| EE (mm)   | G 1/8    |
| EP (mm)   | -        |
| EX (mm)   | -        |
| EW (mm)   | -        |
| F (mm)    | 5        |
| G (mm)    | 38       |
| KK (mm)   | M10X1,25 |
| PL (mm)   | 0.0      |
| SW (mm)   | 8        |
| SW1 (mm)  | 17       |
| KW1 (mm)  | 6        |
| SW2 (mm)  | 10       |
| U1 (mm)   | 23       |
| WH        | 9.0      |
| L1        | 120.0    |
| L2 (mm)   | 111.0    |
| L3 (mm)   | 76       |

| L4        | -  |
|-----------|----|
| L7 (mm)   | -  |
| L (mm)    | -  |
| LT (mm)   | -  |
| LU (mm)   | 9  |
| KW (mm)   | -  |
| Ø KV (mm) | -  |
| XD (mm)   | -  |
| XG (mm)   | 27 |
| TD (mm)   | 10 |
| TL (mm)   | 7  |
| UB (mm)   | -  |
| UT (mm)   | 58 |
| ZC (mm)   | -  |
| Z (mm)    | -  |