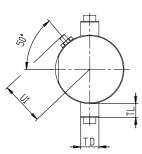

## DIMENSIONS

| Ø A (mm)  | 12       |
|-----------|----------|
| AM (mm)   | 22       |
| Ø B (mm)  | -        |
| Ø B2 (mm) | 36       |
| CB (mm)   | -        |
| CX (mm)   | -        |
| EE (mm)   | G 1/8    |
| EP (mm)   | -        |
| EX (mm)   | -        |
| EW (mm)   | -        |
| F (mm)    | 5        |
| G (mm)    | 38       |
| KK (mm)   | M10X1,25 |
| PL (mm)   | 0.0      |
| SW (mm)   | 8        |
| SW1 (mm)  | 17       |
| KW1 (mm)  | 6        |
| SW2 (mm)  | 10       |
| U1 (mm)   | 23       |
| WH        | 9.0      |
| L1        | 120.0    |
| L2 (mm)   | 111.0    |
| L3 (mm)   | 76       |

| L4        | -  |
|-----------|----|
| L7 (mm)   | -  |
| L (mm)    | -  |
| LT (mm)   | -  |
| LU (mm)   | 9  |
| KW (mm)   | -  |
| Ø KV (mm) | -  |
| XD (mm)   | -  |
| XG (mm)   | 27 |
| TD (mm)   | 10 |
| TL (mm)   | 7  |
| UB (mm)   | -  |
| UT (mm)   | 58 |
| ZC (mm)   | -  |
| Z (mm)    | -  |