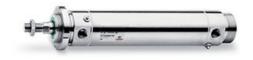

## TECHNICAL DATA

| Series (mm)          | 97                                                             |
|----------------------|----------------------------------------------------------------|
| Diameter (mm)        | 32                                                             |
| Version (mm)         | A = front end block with pin                                   |
| Operation (mm)       | 2 = double-acting (front and rear cushions)                    |
| Materials (mm)       | V = stainless steel AISI 304 - FKM seals                       |
| Construction (mm)    | A = standard (locking ring for end cap V + lock nut for rod U) |
| Stroke type          | standard                                                       |
| Stroke (mm)          | 160                                                            |
| rod seal in FKM (mm) | -                                                              |