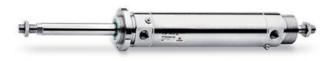

## TECHNICAL DATA

| Series (mm)          | 97                                                             |
|----------------------|----------------------------------------------------------------|
| Diameter (mm)        | 32                                                             |
| Version (mm)         | A = front end block with pin                                   |
| Operation (mm)       | 2 = double-acting (front and rear cushions)                    |
| Materials (mm)       | V = stainless steel AISI 304 - FKM seals                       |
| Construction (mm)    | A = standard (locking ring for end cap V + lock nut for rod U) |
| Stroke type          | standard                                                       |
| Stroke (mm)          | 160                                                            |
| rod seal in FKM (mm) | -                                                              |