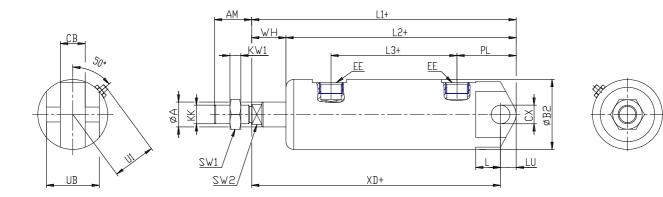

| Ø A (mm)  | 12       |
|-----------|----------|
| AM (mm)   | 22       |
| Ø B (mm)  | -        |
| Ø B2 (mm) | 36       |
| CB (mm)   | 14       |
| CX (mm)   | 10       |
| EE (mm)   | G 1/8    |
| EP (mm)   | -        |
| EX (mm)   | -        |
| EW (mm)   | -        |
| F (mm)    | 5        |
| G (mm)    | 38       |
| KK (mm)   | M10X1,25 |
| PL (mm)   | 31.0     |
| SW (mm)   | -        |
| SW1 (mm)  | 17       |
| KW1 (mm)  | 6        |
| SW2 (mm)  | 10       |
| U1 (mm)   | 23       |
| WH        | 18.0     |
| L1        | 151.0    |
| L2 (mm)   | 133.0    |
| L3 (mm)   | 76       |

| L4        | -   |
|-----------|-----|
| L7 (mm)   | -   |
| L (mm)    | 13  |
| LT (mm)   | -   |
| LU (mm)   | 9   |
| KW (mm)   | -   |
| Ø KV (mm) | -   |
| XD (mm)   | 167 |
| XG (mm)   | -   |
| TD (mm)   | -   |
| TL (mm)   | -   |
| UB (mm)   | 34  |
| UT (mm)   | -   |
| ZC (mm)   | -   |
| Z (mm)    | -   |