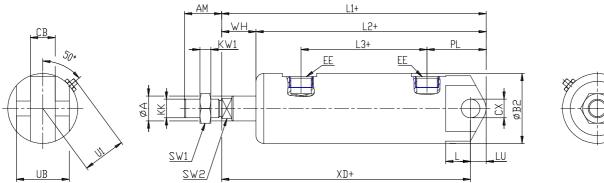

## DIMENSIONS

| <b>C A</b> (man) | 10       |
|------------------|----------|
| ØA (mm)          | 16       |
| AM (mm)          | 24       |
| Ø B (mm)         | -        |
| Ø B2 (mm)        | 45       |
| CB (mm)          | 16       |
| CX (mm)          | 12       |
| EE (mm)          | G 1/4    |
| EP (mm)          | -        |
| EX (mm)          | -        |
| EW (mm)          | -        |
| F (mm)           | 6        |
| G (mm)           | 50       |
| KK (mm)          | M12X1,25 |
| PL (mm)          | 38.0     |
| SW (mm)          | -        |
| SW1 (mm)         | 19       |
| KW1 (mm)         | 7        |
| SW2 (mm)         | 13       |
| U1 (mm)          | 27       |
| WH               | 22.0     |
| L1               | 170.0    |
| L2 (mm)          | 148.0    |
| L3 (mm)          | 81       |

| L4        | -   |
|-----------|-----|
| L7 (mm)   | -   |
| L (mm)    | 16  |
| LT (mm)   | -   |
| LU (mm)   | 10  |
| KW (mm)   | -   |
| Ø KV (mm) | -   |
| XD (mm)   | 185 |
| XG (mm)   | -   |
| TD (mm)   | -   |
| TL (mm)   | -   |
| UB (mm)   | 40  |
| UT (mm)   | -   |
| ZC (mm)   | -   |
| Z (mm)    | -   |