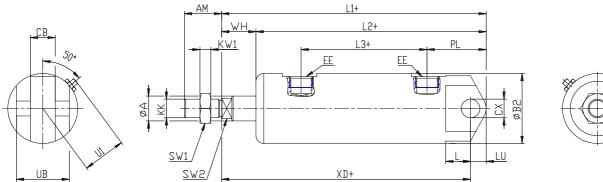

## DIMENSIONS

| Ø A (mm)  | 12       |
|-----------|----------|
|           |          |
| AM (mm)   | 22       |
| Ø B (mm)  | -        |
| Ø B2 (mm) | 36       |
| CB (mm)   | 14       |
| CX (mm)   | 10       |
| EE (mm)   | G 1/8    |
| EP (mm)   | -        |
| EX (mm)   | -        |
| EW (mm)   | -        |
| F (mm)    | 5        |
| G (mm)    | 38       |
| KK (mm)   | M10X1,25 |
| PL (mm)   | 31.0     |
| SW (mm)   | -        |
| SW1 (mm)  | 17       |
| KW1 (mm)  | 6        |
| SW2 (mm)  | 10       |
| U1 (mm)   | 23       |
| WH        | 18.0     |
| L1        | 151.0    |
| L2 (mm)   | 133.0    |
| L3 (mm)   | 76       |

| L4        | -   |
|-----------|-----|
| L7 (mm)   | -   |
| L (mm)    | 13  |
| LT (mm)   | -   |
| LU (mm)   | 9   |
| KW (mm)   | -   |
| Ø KV (mm) | -   |
| XD (mm)   | 167 |
| XG (mm)   | -   |
| TD (mm)   | -   |
| TL (mm)   | -   |
| UB (mm)   | 34  |
| UT (mm)   | -   |
| ZC (mm)   | -   |
| Z (mm)    | -   |