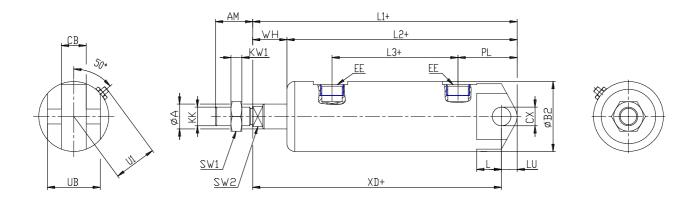

## DIMENSIONS

| Ø A (mm)  | 12       |
|-----------|----------|
| AM (mm)   | 22       |
| Ø B (mm)  | -        |
| Ø B2 (mm) | 36       |
| CB (mm)   | 14       |
| CX (mm)   | 10       |
| EE (mm)   | G 1/8    |
| EP (mm)   | -        |
| EX (mm)   | -        |
| EW (mm)   | -        |
| F (mm)    | 5        |
| G (mm)    | 38       |
| KK (mm)   | M10X1,25 |
| PL (mm)   | 31.0     |
| SW (mm)   | -        |
| SW1 (mm)  | 17       |
| KW1 (mm)  | 6        |
| SW2 (mm)  | 10       |
| U1 (mm)   | 23       |
| WH        | 18.0     |
| L1        | 151.0    |
| L2 (mm)   | 133.0    |
| L3 (mm)   | 76       |

| 1.4       |     |
|-----------|-----|
| L4        | -   |
| L7 (mm)   | -   |
| L (mm)    | 13  |
| LT (mm)   | -   |
| LU (mm)   | 9   |
| KW (mm)   | -   |
| Ø KV (mm) | -   |
| XD (mm)   | 167 |
| XG (mm)   | -   |
| TD (mm)   | -   |
| TL (mm)   | -   |
| UB (mm)   | 34  |
| UT (mm)   | -   |
| ZC (mm)   | -   |
| Z (mm)    | -   |