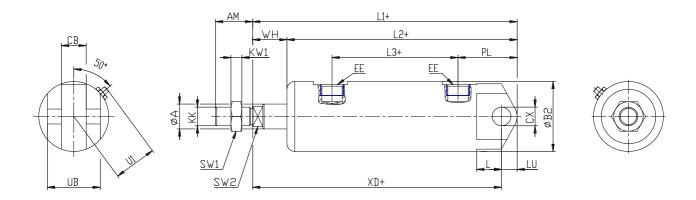

## DIMENSIONS

| Ø A (mm)  | 12       |
|-----------|----------|
| AM (mm)   | 22       |
| Ø B (mm)  | -        |
| Ø B2 (mm) | 36       |
| CB (mm)   | 14       |
| CX (mm)   | 10       |
| EE (mm)   | G 1/8    |
| EP (mm)   | -        |
| EX (mm)   | -        |
| EW (mm)   | -        |
| F (mm)    | 5        |
| G (mm)    | 38       |
| KK (mm)   | M10X1,25 |
| PL (mm)   | 31.0     |
| SW (mm)   | -        |
| SW1 (mm)  | 17       |
| KW1 (mm)  | 6        |
| SW2 (mm)  | 10       |
| U1 (mm)   | 23       |
| WH        | 18.0     |
| L1        | 151.0    |
| L2 (mm)   | 133.0    |
| L3 (mm)   | 76       |

| 1.4       |     |
|-----------|-----|
| L4        | -   |
| L7 (mm)   | -   |
| L (mm)    | 13  |
| LT (mm)   | -   |
| LU (mm)   | 9   |
| KW (mm)   | -   |
| Ø KV (mm) | -   |
| XD (mm)   | 167 |
| XG (mm)   | -   |
| TD (mm)   | -   |
| TL (mm)   | -   |
| UB (mm)   | 34  |
| UT (mm)   | -   |
| ZC (mm)   | -   |
| Z (mm)    | -   |