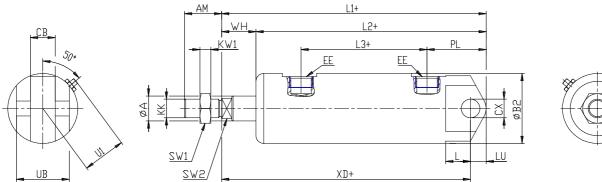

## DIMENSIONS

| Ø A (mm)  | 12       |
|-----------|----------|
| AM (mm)   | 22       |
| Ø B (mm)  | -        |
| Ø B2 (mm) | 36       |
| CB (mm)   | 14       |
| CX (mm)   | 10       |
| EE (mm)   | G 1/8    |
| EP (mm)   | -        |
| EX (mm)   | -        |
| EW (mm)   | -        |
| F (mm)    | 5        |
| G (mm)    | 38       |
| KK (mm)   | M10X1,25 |
| PL (mm)   | 31.0     |
| SW (mm)   | -        |
| SW1 (mm)  | 17       |
| KW1 (mm)  | 6        |
| SW2 (mm)  | 10       |
| U1 (mm)   | 23       |
| ₩Н        | 18.0     |
| L1        | 151.0    |
| L2 (mm)   | 133.0    |
| L3 (mm)   | 76       |

| L4        | -   |
|-----------|-----|
| L7 (mm)   | -   |
| L (mm)    | 13  |
| LT (mm)   | -   |
| LU (mm)   | 9   |
| KW (mm)   | -   |
| Ø KV (mm) | -   |
| XD (mm)   | 167 |
| XG (mm)   | -   |
| TD (mm)   | -   |
| TL (mm)   | -   |
| UB (mm)   | 34  |
| UT (mm)   | -   |
| ZC (mm)   | -   |
| Z (mm)    | -   |