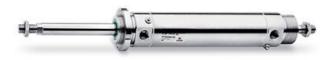

## • - Series 97 Product code: 97F2A032A0100

## TECHNICAL DATA

| Series (mm)          | 97                                                             |
|----------------------|----------------------------------------------------------------|
| Diameter (mm)        | 32                                                             |
| Version (mm)         | F = rear female hinge                                          |
| Operation (mm)       | 2 = double-acting (front and rear cushions)                    |
| Materials (mm)       | A = stainless steel AISI 304 - PU seals                        |
| Construction (mm)    | A = standard (locking ring for end cap V + lock nut for rod U) |
| Stroke type          | standard                                                       |
| Stroke (mm)          | 100                                                            |
| rod seal in FKM (mm) | -                                                              |