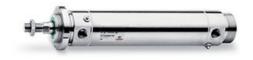

## • - Series 97 Product code: 97F2A032A0100

## TECHNICAL DATA

| Series (mm)          | 97                                                             |
|----------------------|----------------------------------------------------------------|
| Diameter (mm)        | 32                                                             |
| Version (mm)         | F = rear female hinge                                          |
| Operation (mm)       | 2 = double-acting (front and rear cushions)                    |
| Materials (mm)       | A = stainless steel AISI 304 - PU seals                        |
| Construction (mm)    | A = standard (locking ring for end cap V + lock nut for rod U) |
| Stroke type          | standard                                                       |
| Stroke (mm)          | 100                                                            |
| rod seal in FKM (mm) | -                                                              |