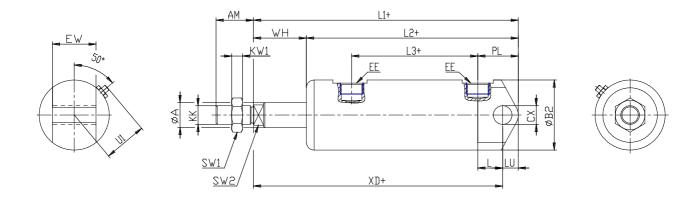

## DIMENSIONS

| Ø A (mm)  | 12       |
|-----------|----------|
| AM (mm)   | 22       |
| Ø B (mm)  | -        |
| Ø B2 (mm) | 36       |
| CB (mm)   | -        |
| CX (mm)   | 10       |
| EE (mm)   | G 1/8    |
| EP (mm)   | -        |
| EX (mm)   | -        |
| EW (mm)   | 26       |
| F (mm)    | 5        |
| G (mm)    | 38       |
| KK (mm)   | M10X1,25 |
| PL (mm)   | 23.0     |
| SW (mm)   | -        |
| SW1 (mm)  | 17       |
| KW1 (mm)  | 6        |
| SW2 (mm)  | 10       |
| U1 (mm)   | 23       |
| WH        | 26.0     |
| L1        | 151.0    |
| L2 (mm)   | 125.0    |
| L3 (mm)   | 76       |

| _         |     |
|-----------|-----|
| L4        | -   |
| L7 (mm)   | -   |
| L (mm)    | 13  |
| LT (mm)   | -   |
| LU (mm)   | 9   |
| KW (mm)   | -   |
| Ø KV (mm) | -   |
| XD (mm)   | 167 |
| XG (mm)   | -   |
| TD (mm)   | -   |
| TL (mm)   | -   |
| UB (mm)   | -   |
| UT (mm)   | -   |
| ZC (mm)   | -   |
| Z (mm)    | -   |