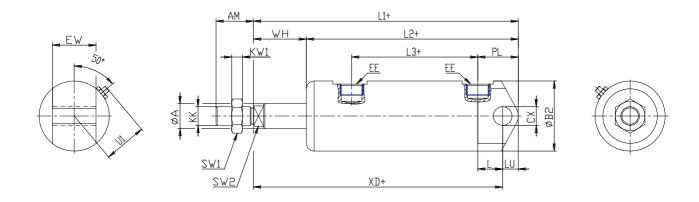

## DIMENSIONS

| Ø A (mm)  | 12       |
|-----------|----------|
| AM (mm)   | 22       |
| Ø B (mm)  | -        |
| Ø B2 (mm) | 36       |
| CB (mm)   | -        |
| CX (mm)   | 10       |
| EE (mm)   | G 1/8    |
| EP (mm)   | -        |
| EX (mm)   | -        |
| EW (mm)   | 26       |
| F (mm)    | 5        |
| G (mm)    | 38       |
| KK (mm)   | M10X1,25 |
| PL (mm)   | 23.0     |
| SW (mm)   | -        |
| SW1 (mm)  | 17       |
| KW1 (mm)  | 6        |
| SW2 (mm)  | 10       |
| U1 (mm)   | 23       |
| WH        | 26.0     |
| L1        | 151.0    |
| L2 (mm)   | 125.0    |
| L3 (mm)   | 76       |

| _         |     |
|-----------|-----|
| L4        | -   |
| L7 (mm)   | -   |
| L (mm)    | 13  |
| LT (mm)   | -   |
| LU (mm)   | 9   |
| KW (mm)   | -   |
| Ø KV (mm) | -   |
| XD (mm)   | 167 |
| XG (mm)   | -   |
| TD (mm)   | -   |
| TL (mm)   | -   |
| UB (mm)   | -   |
| UT (mm)   | -   |
| ZC (mm)   | -   |
| Z (mm)    | -   |