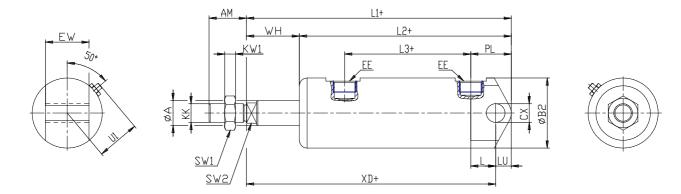

## DIMENSIONS

| Ø A (mm)  | 16       |
|-----------|----------|
| AM (mm)   | 24       |
| Ø B (mm)  | -        |
| Ø B2 (mm) | 45       |
| CB (mm)   | -        |
| CX (mm)   | 12       |
| EE (mm)   | G 1/4    |
| EP (mm)   | -        |
| EX (mm)   | -        |
| EW (mm)   | 28       |
| F (mm)    | 6        |
| G (mm)    | 50       |
| KK (mm)   | M12X1,25 |
| PL (mm)   | 26.0     |
| SW (mm)   | -        |
| SW1 (mm)  | 19       |
| KW1 (mm)  | 7        |
| SW2 (mm)  | 13       |
| U1 (mm)   | 27       |
| WH        | 34.0     |
| L1        | 170.0    |
| L2 (mm)   | 136.0    |
| L3 (mm)   | 81       |

| L4        | -   |
|-----------|-----|
| L7 (mm)   | -   |
| L (mm)    | 16  |
| LT (mm)   | -   |
| LU (mm)   | 10  |
| KW (mm)   | -   |
| Ø KV (mm) | -   |
| XD (mm)   | 185 |
| XG (mm)   | -   |
| TD (mm)   | -   |
| TL (mm)   | -   |
| UB (mm)   | -   |
| UT (mm)   | -   |
| ZC (mm)   | -   |
| Z (mm)    | -   |