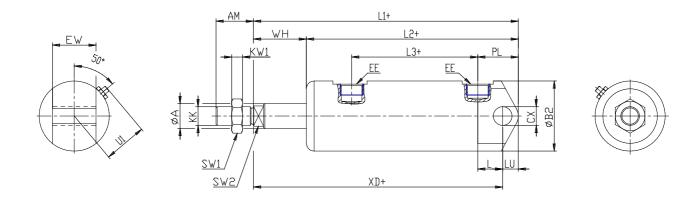

## DIMENSIONS

| Ø A (mm)  | 20      |
|-----------|---------|
| AM (mm)   | 32      |
| Ø B (mm)  | -       |
| Ø B2 (mm) | 55      |
| CB (mm)   | -       |
| CX (mm)   | 12      |
| EE (mm)   | G 1/4   |
| EP (mm)   | -       |
| EX (mm)   | -       |
| EW (mm)   | 32      |
| F (mm)    | 6       |
| G (mm)    | 53      |
| KK (mm)   | M16X1,5 |
| PL (mm)   | 32.0    |
| SW (mm)   | -       |
| SW1 (mm)  | 24      |
| KW1 (mm)  | 8       |
| SW2 (mm)  | 17      |
| U1 (mm)   | 33      |
| WH        | 37.0    |
| L1        | 182.0   |
| L2 (mm)   | 145.0   |
| L3 (mm)   | 82      |

| L4        | -   |
|-----------|-----|
| L7 (mm)   | -   |
| L (mm)    | 21  |
| LT (mm)   | -   |
| LU (mm)   | 12  |
| KW (mm)   | -   |
| Ø KV (mm) | -   |
| XD (mm)   | 195 |
| XG (mm)   | -   |
| TD (mm)   | -   |
| TL (mm)   | -   |
| UB (mm)   | -   |
| UT (mm)   | -   |
| ZC (mm)   | -   |
| Z (mm)    | -   |