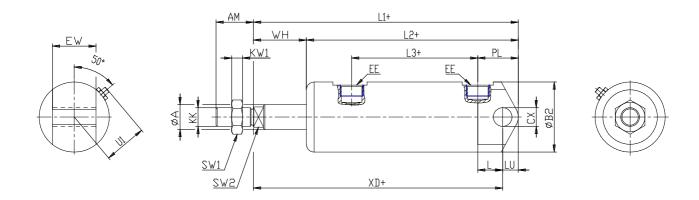

## DIMENSIONS

| Ø A (mm)  | 12       |
|-----------|----------|
| AM (mm)   | 22       |
| Ø B (mm)  | -        |
| Ø B2 (mm) | 36       |
| CB (mm)   | -        |
| CX (mm)   | 10       |
| EE (mm)   | G 1/8    |
| EP (mm)   | -        |
| EX (mm)   | -        |
| EW (mm)   | 26       |
| F (mm)    | 5        |
| G (mm)    | 38       |
| KK (mm)   | M10X1,25 |
| PL (mm)   | 23.0     |
| SW (mm)   | -        |
| SW1 (mm)  | 17       |
| KW1 (mm)  | 6        |
| SW2 (mm)  | 10       |
| U1 (mm)   | 23       |
| WH        | 26.0     |
| L1        | 151.0    |
| L2 (mm)   | 125.0    |
| L3 (mm)   | 76       |

| _         |     |
|-----------|-----|
| L4        | -   |
| L7 (mm)   | -   |
| L (mm)    | 13  |
| LT (mm)   | -   |
| LU (mm)   | 9   |
| KW (mm)   | -   |
| Ø KV (mm) | -   |
| XD (mm)   | 167 |
| XG (mm)   | -   |
| TD (mm)   | -   |
| TL (mm)   | -   |
| UB (mm)   | -   |
| UT (mm)   | -   |
| ZC (mm)   | -   |
| Z (mm)    | -   |