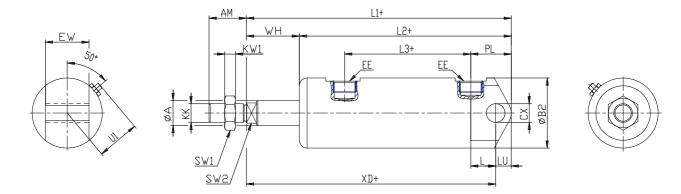

## DIMENSIONS

| Ø A (mm)  | 12       |
|-----------|----------|
| AM (mm)   | 22       |
| Ø B (mm)  | -        |
| Ø B2 (mm) | 36       |
| CB (mm)   | -        |
| CX (mm)   | 10       |
| EE (mm)   | G 1/8    |
| EP (mm)   | -        |
| EX (mm)   | -        |
| EW (mm)   | 26       |
| F (mm)    | 5        |
| G (mm)    | 38       |
| KK (mm)   | M10X1,25 |
| PL (mm)   | 23.0     |
| SW (mm)   | -        |
| SW1 (mm)  | 17       |
| KW1 (mm)  | 6        |
| SW2 (mm)  | 10       |
| U1 (mm)   | 23       |
| ₩Н        | 26.0     |
| L1        | 151.0    |
| L2 (mm)   | 125.0    |
| L3 (mm)   | 76       |

| L4        | -   |
|-----------|-----|
| L7 (mm)   | -   |
| L (mm)    | 13  |
| LT (mm)   | -   |
| LU (mm)   | 9   |
| KW (mm)   | -   |
| Ø KV (mm) | -   |
| XD (mm)   | 167 |
| XG (mm)   | -   |
| TD (mm)   | -   |
| TL (mm)   | -   |
| UB (mm)   | -   |
| UT (mm)   | -   |
| ZC (mm)   | -   |
| Z (mm)    | -   |