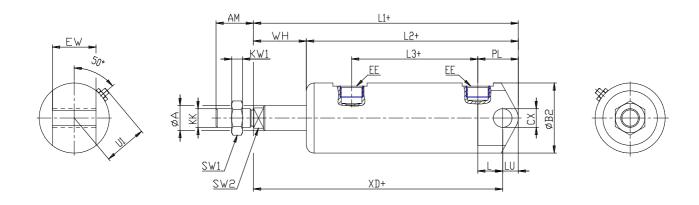

## DIMENSIONS

| Ø A (mm)  | 12       |
|-----------|----------|
| AM (mm)   | 22       |
| Ø B (mm)  | -        |
| Ø B2 (mm) | 36       |
| CB (mm)   | -        |
| CX (mm)   | 10       |
| EE (mm)   | G 1/8    |
| EP (mm)   | -        |
| EX (mm)   | -        |
| EW (mm)   | 26       |
| F (mm)    | 5        |
| G (mm)    | 38       |
| KK (mm)   | M10X1,25 |
| PL (mm)   | 23.0     |
| SW (mm)   | -        |
| SW1 (mm)  | 17       |
| KW1 (mm)  | 6        |
| SW2 (mm)  | 10       |
| U1 (mm)   | 23       |
| WH        | 26.0     |
| L1        | 151.0    |
| L2 (mm)   | 125.0    |
| L3 (mm)   | 76       |

| _         |     |
|-----------|-----|
| L4        | -   |
| L7 (mm)   | -   |
| L (mm)    | 13  |
| LT (mm)   | -   |
| LU (mm)   | 9   |
| KW (mm)   | -   |
| Ø KV (mm) | -   |
| XD (mm)   | 167 |
| XG (mm)   | -   |
| TD (mm)   | -   |
| TL (mm)   | -   |
| UB (mm)   | -   |
| UT (mm)   | -   |
| ZC (mm)   | -   |
| Z (mm)    | -   |