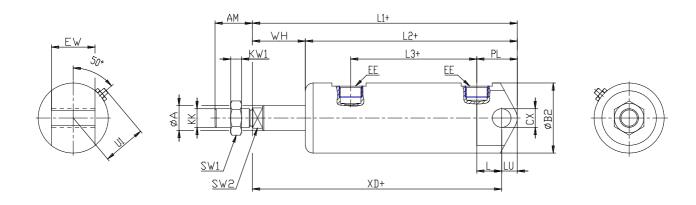

## DIMENSIONS

| Ø A (mm)  | 12       |
|-----------|----------|
| AM (mm)   | 22       |
| Ø B (mm)  | -        |
| Ø B2 (mm) | 36       |
| CB (mm)   | -        |
| CX (mm)   | 10       |
| EE (mm)   | G 1/8    |
| EP (mm)   | -        |
| EX (mm)   | -        |
| EW (mm)   | 26       |
| F (mm)    | 5        |
| G (mm)    | 38       |
| KK (mm)   | M10X1,25 |
| PL (mm)   | 23.0     |
| SW (mm)   | -        |
| SW1 (mm)  | 17       |
| KW1 (mm)  | 6        |
| SW2 (mm)  | 10       |
| U1 (mm)   | 23       |
| WH        | 26.0     |
| L1        | 151.0    |
| L2 (mm)   | 125.0    |
| L3 (mm)   | 76       |

| L4        | _   |
|-----------|-----|
|           | _   |
| L7 (mm)   | -   |
| L (mm)    | 13  |
| LT (mm)   | -   |
| LU (mm)   | 9   |
| KW (mm)   | -   |
| Ø KV (mm) | -   |
| XD (mm)   | 167 |
| XG (mm)   | -   |
| TD (mm)   | -   |
| TL (mm)   | -   |
| UB (mm)   | -   |
| UT (mm)   | -   |
| ZC (mm)   | -   |
| Z (mm)    | -   |