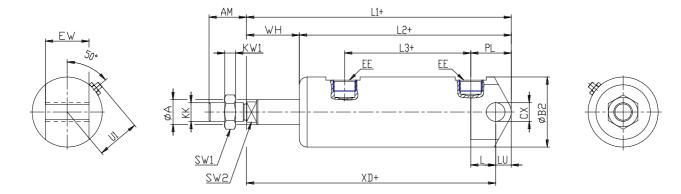

## DIMENSIONS

| Ø A (mm)  | 12       |
|-----------|----------|
| AM (mm)   | 22       |
| Ø B (mm)  | -        |
| Ø B2 (mm) | 36       |
| CB (mm)   | -        |
| CX (mm)   | 10       |
| EE (mm)   | G 1/8    |
| EP (mm)   | -        |
| EX (mm)   | -        |
| EW (mm)   | 26       |
| F (mm)    | 5        |
| G (mm)    | 38       |
| KK (mm)   | M10X1,25 |
| PL (mm)   | 23.0     |
| SW (mm)   | -        |
| SW1 (mm)  | 17       |
| KW1 (mm)  | 6        |
| SW2 (mm)  | 10       |
| U1 (mm)   | 23       |
| WH        | 26.0     |
| L1        | 151.0    |
| L2 (mm)   | 125.0    |
| L3 (mm)   | 76       |

| L4        | -   |
|-----------|-----|
| L7 (mm)   | -   |
| L (mm)    | 13  |
| LT (mm)   | -   |
| LU (mm)   | 9   |
| KW (mm)   | -   |
| Ø KV (mm) | -   |
| XD (mm)   | 167 |
| XG (mm)   | -   |
| TD (mm)   | -   |
| TL (mm)   | -   |
| UB (mm)   | -   |
| UT (mm)   | -   |
| ZC (mm)   | -   |
| Z (mm)    | -   |