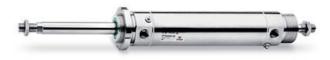

## - Series 97 Product code: 97M2A032A0075

## TECHNICAL DATA

| Series (mm)          | 97                                                             |
|----------------------|----------------------------------------------------------------|
| Diameter (mm)        | 32                                                             |
| Version (mm)         | M = rear male hinge                                            |
| Operation (mm)       | 2 = double-acting (front and rear cushions)                    |
| Materials (mm)       | A = stainless steel AISI 304 - PU seals                        |
| Construction (mm)    | A = standard (locking ring for end cap V + lock nut for rod U) |
| Stroke type          | standard                                                       |
| Stroke (mm)          | 75                                                             |
| rod seal in FKM (mm) | -                                                              |