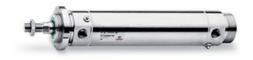

## - Series 97 Product code: 97M2A032A0075

## TECHNICAL DATA

| Series (mm)          | 97                                                             |
|----------------------|----------------------------------------------------------------|
| Diameter (mm)        | 32                                                             |
| Version (mm)         | M = rear male hinge                                            |
| Operation (mm)       | 2 = double-acting (front and rear cushions)                    |
| Materials (mm)       | A = stainless steel AISI 304 - PU seals                        |
| Construction (mm)    | A = standard (locking ring for end cap V + lock nut for rod U) |
| Stroke type          | standard                                                       |
| Stroke (mm)          | 75                                                             |
| rod seal in FKM (mm) | -                                                              |