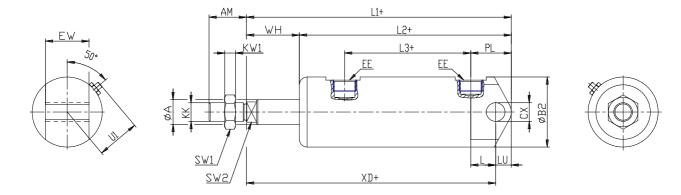

## DIMENSIONS

| Ø A (mm)  | 12       |
|-----------|----------|
| AM (mm)   | 22       |
| ØB (mm)   | -        |
| Ø B2 (mm) | 36       |
| CB (mm)   | -        |
| CX (mm)   | 10       |
| EE (mm)   | G 1/8    |
| EP (mm)   | -        |
| EX (mm)   | -        |
| EW (mm)   | 26       |
| F (mm)    | 5        |
| G (mm)    | 38       |
| KK (mm)   | M10X1,25 |
| PL (mm)   | 23.0     |
| SW (mm)   | -        |
| SW1 (mm)  | 17       |
| KW1 (mm)  | 6        |
| SW2 (mm)  | 10       |
| U1 (mm)   | 23       |
| WH        | 26.0     |
| L1        | 151.0    |
| L2 (mm)   | 125.0    |
| L3 (mm)   | 76       |

| L4        | -   |
|-----------|-----|
| L7 (mm)   | -   |
| L (mm)    | 13  |
| LT (mm)   | -   |
| LU (mm)   | 9   |
| KW (mm)   | -   |
| Ø KV (mm) | -   |
| XD (mm)   | 167 |
| XG (mm)   | -   |
| TD (mm)   | -   |
| TL (mm)   | -   |
| UB (mm)   | -   |
| UT (mm)   | -   |
| ZC (mm)   | -   |
| Z (mm)    | -   |