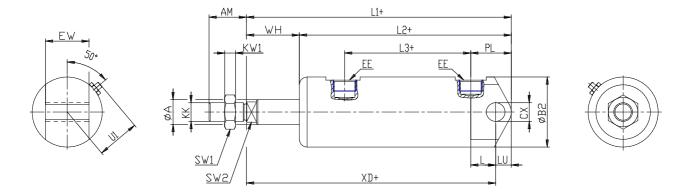

## DIMENSIONS

| Ø A (mm)  | 12       |
|-----------|----------|
| AM (mm)   | 22       |
| ØB (mm)   | -        |
| Ø B2 (mm) | 36       |
| CB (mm)   | -        |
| CX (mm)   | 10       |
| EE (mm)   | G 1/8    |
| EP (mm)   | -        |
| EX (mm)   | -        |
| EW (mm)   | 26       |
| F (mm)    | 5        |
| G (mm)    | 38       |
| KK (mm)   | M10X1,25 |
| PL (mm)   | 23.0     |
| SW (mm)   | -        |
| SW1 (mm)  | 17       |
| KW1 (mm)  | 6        |
| SW2 (mm)  | 10       |
| U1 (mm)   | 23       |
| WH        | 26.0     |
| L1        | 151.0    |
| L2 (mm)   | 125.0    |
| L3 (mm)   | 76       |

| L4        | -   |
|-----------|-----|
| L7 (mm)   | -   |
| L (mm)    | 13  |
| LT (mm)   | -   |
| LU (mm)   | 9   |
| KW (mm)   | -   |
| Ø KV (mm) | -   |
| XD (mm)   | 167 |
| XG (mm)   | -   |
| TD (mm)   | -   |
| TL (mm)   | -   |
| UB (mm)   | -   |
| UT (mm)   | -   |
| ZC (mm)   | -   |
| Z (mm)    | -   |