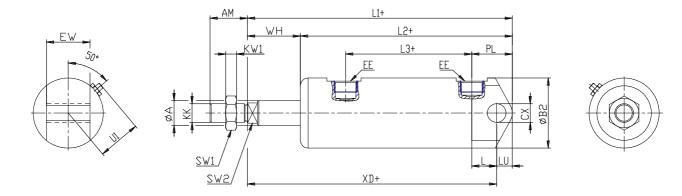

## DIMENSIONS

| Ø A (mm)  | 12       |
|-----------|----------|
| AM (mm)   | 22       |
| Ø B (mm)  | -        |
| Ø B2 (mm) | 36       |
| CB (mm)   | -        |
| CX (mm)   | 10       |
| EE (mm)   | G 1/8    |
| EP (mm)   | -        |
| EX (mm)   | -        |
| EW (mm)   | 26       |
| F (mm)    | 5        |
| G (mm)    | 38       |
| KK (mm)   | M10X1,25 |
| PL (mm)   | 23.0     |
| SW (mm)   | -        |
| SW1 (mm)  | 17       |
| KW1 (mm)  | 6        |
| SW2 (mm)  | 10       |
| U1 (mm)   | 23       |
| ₩Н        | 26.0     |
| L1        | 151.0    |
| L2 (mm)   | 125.0    |
| L3 (mm)   | 76       |

| L4        | -   |
|-----------|-----|
| L7 (mm)   | -   |
| L (mm)    | 13  |
| LT (mm)   | -   |
| LU (mm)   | 9   |
| KW (mm)   | -   |
| Ø KV (mm) | -   |
| XD (mm)   | 167 |
| XG (mm)   | -   |
| TD (mm)   | -   |
| TL (mm)   | -   |
| UB (mm)   | -   |
| UT (mm)   | -   |
| ZC (mm)   | -   |
| Z (mm)    | -   |