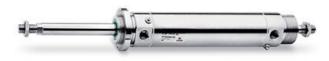

## • - Series 97 Product code: 97M2A032A0100

## TECHNICAL DATA

| Series (mm)          | 97                                                             |
|----------------------|----------------------------------------------------------------|
| Diameter (mm)        | 32                                                             |
| Version (mm)         | M = rear male hinge                                            |
| Operation (mm)       | 2 = double-acting (front and rear cushions)                    |
| Materials (mm)       | A = stainless steel AISI 304 - PU seals                        |
| Construction (mm)    | A = standard (locking ring for end cap V + lock nut for rod U) |
| Stroke type          | standard                                                       |
| Stroke (mm)          | 100                                                            |
| rod seal in FKM (mm) | •                                                              |