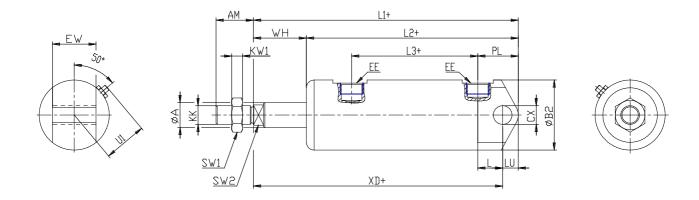

## DIMENSIONS

| Ø A (mm)  | 12       |
|-----------|----------|
| AM (mm)   | 22       |
| Ø B (mm)  | -        |
| Ø B2 (mm) | 36       |
| CB (mm)   | -        |
| CX (mm)   | 10       |
| EE (mm)   | G 1/8    |
| EP (mm)   | -        |
| EX (mm)   | -        |
| EW (mm)   | 26       |
| F (mm)    | 5        |
| G (mm)    | 38       |
| KK (mm)   | M10X1,25 |
| PL (mm)   | 23.0     |
| SW (mm)   | -        |
| SW1 (mm)  | 17       |
| KW1 (mm)  | 6        |
| SW2 (mm)  | 10       |
| U1 (mm)   | 23       |
| WH        | 26.0     |
| L1        | 151.0    |
| L2 (mm)   | 125.0    |
| L3 (mm)   | 76       |

| [         |     |
|-----------|-----|
| L4        | -   |
| L7 (mm)   | -   |
| L (mm)    | 13  |
| LT (mm)   | -   |
| LU (mm)   | 9   |
| KW (mm)   | -   |
| Ø KV (mm) | -   |
| XD (mm)   | 167 |
| XG (mm)   | -   |
| TD (mm)   | -   |
| TL (mm)   | -   |
| UB (mm)   | -   |
| UT (mm)   | -   |
| ZC (mm)   | -   |
| Z (mm)    | -   |