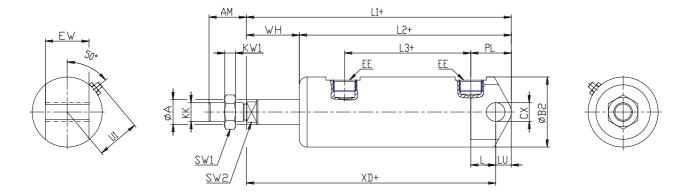

## DIMENSIONS

| Ø A (mm)  | 12       |
|-----------|----------|
| AM (mm)   | 22       |
| ØB (mm)   | -        |
| Ø B2 (mm) | 36       |
| CB (mm)   | -        |
| CX (mm)   | 10       |
| EE (mm)   | G 1/8    |
| EP (mm)   | -        |
| EX (mm)   | -        |
| EW (mm)   | 26       |
| F (mm)    | 5        |
| G (mm)    | 38       |
| KK (mm)   | M10X1,25 |
| PL (mm)   | 23.0     |
| SW (mm)   | -        |
| SW1 (mm)  | 17       |
| KW1 (mm)  | 6        |
| SW2 (mm)  | 10       |
| U1 (mm)   | 23       |
| WH        | 26.0     |
| L1        | 151.0    |
| L2 (mm)   | 125.0    |
| L3 (mm)   | 76       |

| L4        | -   |
|-----------|-----|
| L7 (mm)   | -   |
| L (mm)    | 13  |
| LT (mm)   | -   |
| LU (mm)   | 9   |
| KW (mm)   | -   |
| Ø KV (mm) | -   |
| XD (mm)   | 167 |
| XG (mm)   | -   |
| TD (mm)   | -   |
| TL (mm)   | -   |
| UB (mm)   | -   |
| UT (mm)   | -   |
| ZC (mm)   | -   |
| Z (mm)    | -   |