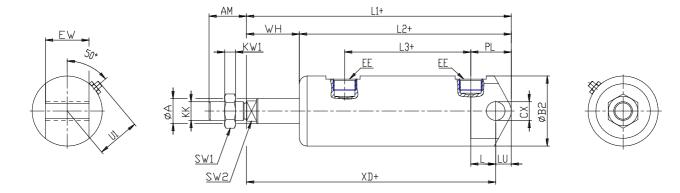

## DIMENSIONS

| Ø A (mm)  | 12       |
|-----------|----------|
| AM (mm)   | 22       |
| ØB (mm)   | -        |
| Ø B2 (mm) | 36       |
| CB (mm)   | -        |
| CX (mm)   | 10       |
| EE (mm)   | G 1/8    |
| EP (mm)   | -        |
| EX (mm)   | -        |
| EW (mm)   | 26       |
| F (mm)    | 5        |
| G (mm)    | 38       |
| KK (mm)   | M10X1,25 |
| PL (mm)   | 23.0     |
| SW (mm)   | -        |
| SW1 (mm)  | 17       |
| KW1 (mm)  | 6        |
| SW2 (mm)  | 10       |
| U1 (mm)   | 23       |
| WH        | 26.0     |
| L1        | 151.0    |
| L2 (mm)   | 125.0    |
| L3 (mm)   | 76       |

| L4        | -   |
|-----------|-----|
| L7 (mm)   | -   |
| L (mm)    | 13  |
| LT (mm)   | -   |
| LU (mm)   | 9   |
| KW (mm)   | -   |
| Ø KV (mm) | -   |
| XD (mm)   | 167 |
| XG (mm)   | -   |
| TD (mm)   | -   |
| TL (mm)   | -   |
| UB (mm)   | -   |
| UT (mm)   | -   |
| ZC (mm)   | -   |
| Z (mm)    | -   |