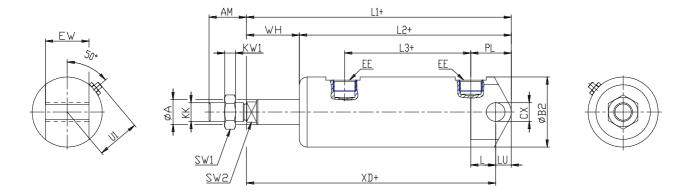

## DIMENSIONS

| Ø A (mm)  | 12       |
|-----------|----------|
| AM (mm)   | 22       |
| ØB (mm)   | -        |
| Ø B2 (mm) | 36       |
| CB (mm)   | -        |
| CX (mm)   | 10       |
| EE (mm)   | G 1/8    |
| EP (mm)   | -        |
| EX (mm)   | -        |
| EW (mm)   | 26       |
| F (mm)    | 5        |
| G (mm)    | 38       |
| KK (mm)   | M10X1,25 |
| PL (mm)   | 23.0     |
| SW (mm)   | -        |
| SW1 (mm)  | 17       |
| KW1 (mm)  | 6        |
| SW2 (mm)  | 10       |
| U1 (mm)   | 23       |
| WH        | 26.0     |
| L1        | 151.0    |
| L2 (mm)   | 125.0    |
| L3 (mm)   | 76       |

| L4        | -   |
|-----------|-----|
| L7 (mm)   | -   |
| L (mm)    | 13  |
| LT (mm)   | -   |
| LU (mm)   | 9   |
| KW (mm)   | -   |
| Ø KV (mm) | -   |
| XD (mm)   | 167 |
| XG (mm)   | -   |
| TD (mm)   | -   |
| TL (mm)   | -   |
| UB (mm)   | -   |
| UT (mm)   | -   |
| ZC (mm)   | -   |
| Z (mm)    | -   |