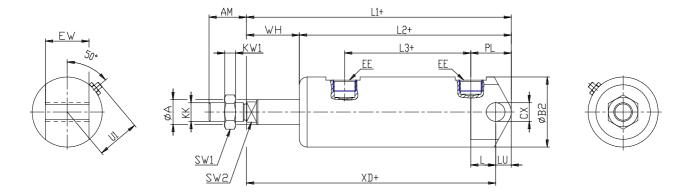

## DIMENSIONS

| Ø A (mm)  | 12       |
|-----------|----------|
| AM (mm)   | 22       |
| Ø B (mm)  | -        |
| Ø B2 (mm) | 36       |
| CB (mm)   | -        |
| CX (mm)   | 10       |
| EE (mm)   | G 1/8    |
| EP (mm)   | -        |
| EX (mm)   | -        |
| EW (mm)   | 26       |
| F (mm)    | 5        |
| G (mm)    | 38       |
| KK (mm)   | M10X1,25 |
| PL (mm)   | 23.0     |
| SW (mm)   | -        |
| SW1 (mm)  | 17       |
| KW1 (mm)  | 6        |
| SW2 (mm)  | 10       |
| U1 (mm)   | 23       |
| ₩Н        | 26.0     |
| L1        | 151.0    |
| L2 (mm)   | 125.0    |
| L3 (mm)   | 76       |

| L4        | -   |
|-----------|-----|
| L7 (mm)   | -   |
| L (mm)    | 13  |
| LT (mm)   | -   |
| LU (mm)   | 9   |
| KW (mm)   | -   |
| Ø KV (mm) | -   |
| XD (mm)   | 167 |
| XG (mm)   | -   |
| TD (mm)   | -   |
| TL (mm)   | -   |
| UB (mm)   | -   |
| UT (mm)   | -   |
| ZC (mm)   | -   |
| Z (mm)    | -   |