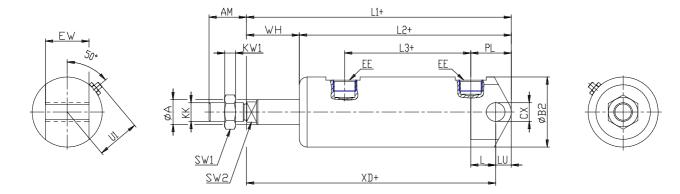

## DIMENSIONS

| Ø A (mm)  | 12       |
|-----------|----------|
| AM (mm)   | 22       |
| ØB (mm)   | -        |
| Ø B2 (mm) | 36       |
| CB (mm)   | -        |
| CX (mm)   | 10       |
| EE (mm)   | G 1/8    |
| EP (mm)   | -        |
| EX (mm)   | -        |
| EW (mm)   | 26       |
| F (mm)    | 5        |
| G (mm)    | 38       |
| KK (mm)   | M10X1,25 |
| PL (mm)   | 23.0     |
| SW (mm)   | -        |
| SW1 (mm)  | 17       |
| KW1 (mm)  | 6        |
| SW2 (mm)  | 10       |
| U1 (mm)   | 23       |
| WH        | 26.0     |
| L1        | 151.0    |
| L2 (mm)   | 125.0    |
| L3 (mm)   | 76       |

| L4        | -   |
|-----------|-----|
| L7 (mm)   | -   |
| L (mm)    | 13  |
| LT (mm)   | -   |
| LU (mm)   | 9   |
| KW (mm)   | -   |
| Ø KV (mm) | -   |
| XD (mm)   | 167 |
| XG (mm)   | -   |
| TD (mm)   | -   |
| TL (mm)   | -   |
| UB (mm)   | -   |
| UT (mm)   | -   |
| ZC (mm)   | -   |
| Z (mm)    | -   |