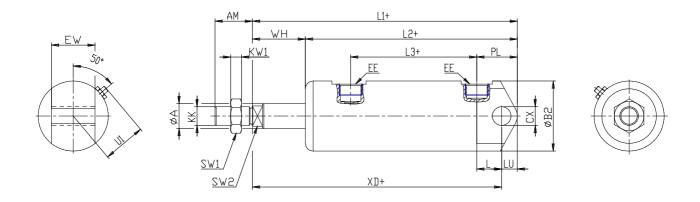

## DIMENSIONS

| Ø A (mm)  | 16       |
|-----------|----------|
| AM (mm)   | 24       |
| Ø B (mm)  | -        |
| Ø B2 (mm) | 45       |
| CB (mm)   | -        |
| CX (mm)   | 12       |
| EE (mm)   | G 1/4    |
| EP (mm)   | -        |
| EX (mm)   | -        |
| EW (mm)   | 28       |
| F (mm)    | 6        |
| G (mm)    | 50       |
| KK (mm)   | M12X1,25 |
| PL (mm)   | 26.0     |
| SW (mm)   | -        |
| SW1 (mm)  | 19       |
| KW1 (mm)  | 7        |
| SW2 (mm)  | 13       |
| U1 (mm)   | 27       |
| WH        | 34.0     |
| L1        | 170.0    |
| L2 (mm)   | 136.0    |
| L3 (mm)   | 81       |

| L4        |     |
|-----------|-----|
|           | -   |
| L7 (mm)   | -   |
| L (mm)    | 16  |
| LT (mm)   | -   |
| LU (mm)   | 10  |
| KW (mm)   | -   |
| Ø KV (mm) | -   |
| XD (mm)   | 185 |
| XG (mm)   | -   |
| TD (mm)   | -   |
| TL (mm)   | -   |
| UB (mm)   | -   |
| UT (mm)   | -   |
| ZC (mm)   | -   |
| Z (mm)    | -   |