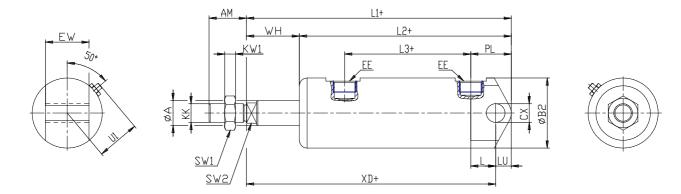

## DIMENSIONS

| Ø A (mm)  | 16       |
|-----------|----------|
| AM (mm)   | 24       |
| Ø B (mm)  | -        |
| Ø B2 (mm) | 45       |
| CB (mm)   | -        |
| CX (mm)   | 12       |
| EE (mm)   | G 1/4    |
| EP (mm)   | -        |
| EX (mm)   | -        |
| EW (mm)   | 28       |
| F (mm)    | 6        |
| G (mm)    | 50       |
| KK (mm)   | M12X1,25 |
| PL (mm)   | 26.0     |
| SW (mm)   | -        |
| SW1 (mm)  | 19       |
| KW1 (mm)  | 7        |
| SW2 (mm)  | 13       |
| U1 (mm)   | 27       |
| wн        | 34.0     |
| L1        | 170.0    |
| L2 (mm)   | 136.0    |
| L3 (mm)   | 81       |

| L4        | -   |
|-----------|-----|
| L7 (mm)   | -   |
| L (mm)    | 16  |
| LT (mm)   | -   |
| LU (mm)   | 10  |
| KW (mm)   | -   |
| Ø KV (mm) | -   |
| XD (mm)   | 185 |
| XG (mm)   | -   |
| TD (mm)   | -   |
| TL (mm)   | -   |
| UB (mm)   | -   |
| UT (mm)   | -   |
| ZC (mm)   | -   |
| Z (mm)    | -   |