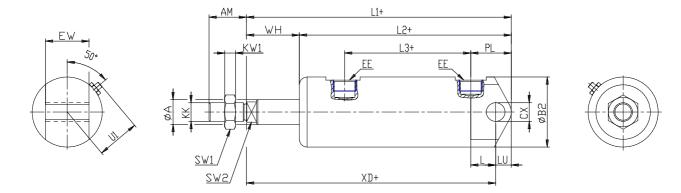

## DIMENSIONS

| Ø A (mm)  | 16       |
|-----------|----------|
| AM (mm)   | 24       |
| Ø B (mm)  | -        |
| Ø B2 (mm) | 45       |
| CB (mm)   | -        |
| CX (mm)   | 12       |
| EE (mm)   | G 1/4    |
| EP (mm)   | -        |
| EX (mm)   | -        |
| EW (mm)   | 28       |
| F (mm)    | 6        |
| G (mm)    | 50       |
| KK (mm)   | M12X1,25 |
| PL (mm)   | 26.0     |
| SW (mm)   | -        |
| SW1 (mm)  | 19       |
| KW1 (mm)  | 7        |
| SW2 (mm)  | 13       |
| U1 (mm)   | 27       |
| WH        | 34.0     |
| L1        | 170.0    |
| L2 (mm)   | 136.0    |
| L3 (mm)   | 81       |

| L4        | -   |
|-----------|-----|
| L7 (mm)   | -   |
| L (mm)    | 16  |
| LT (mm)   | -   |
| LU (mm)   | 10  |
| KW (mm)   | -   |
| Ø KV (mm) | -   |
| XD (mm)   | 185 |
| XG (mm)   | -   |
| TD (mm)   | -   |
| TL (mm)   | -   |
| UB (mm)   | -   |
| UT (mm)   | -   |
| ZC (mm)   | -   |
| Z (mm)    | -   |