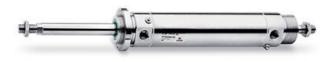

## • - Series 97 Product code: 97M2A040A0250

## TECHNICAL DATA

| Series (mm)          | 97                                                             |
|----------------------|----------------------------------------------------------------|
| Diameter (mm)        | 40                                                             |
| Version (mm)         | M = rear male hinge                                            |
| Operation (mm)       | 2 = double-acting (front and rear cushions)                    |
| Materials (mm)       | A = stainless steel AISI 304 - PU seals                        |
| Construction (mm)    | A = standard (locking ring for end cap V + lock nut for rod U) |
| Stroke type          | standard                                                       |
| Stroke (mm)          | 250                                                            |
| rod seal in FKM (mm) | -                                                              |