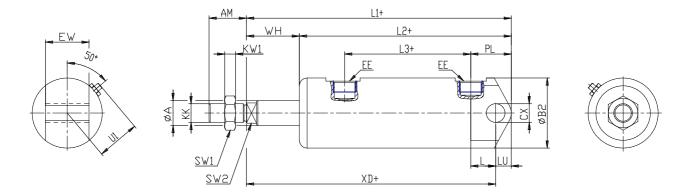

## DIMENSIONS

| · · · ·   | 20      |
|-----------|---------|
|           |         |
|           | 32      |
| Ø B (mm)  | -       |
| Ø B2 (mm) | 55      |
| CB (mm)   | -       |
| CX (mm)   | 12      |
| EE (mm)   | G 1/4   |
| EP (mm)   | -       |
| EX (mm)   | -       |
| EW (mm)   | 32      |
| F (mm)    | 6       |
| G (mm)    | 53      |
| KK (mm)   | M16X1,5 |
| PL (mm)   | 32.0    |
| SW (mm)   | -       |
| SW1 (mm)  | 24      |
| KW1 (mm)  | 8       |
| SW2 (mm)  | 17      |
| U1 (mm)   | 33      |
| WH        | 37.0    |
| L1        | 182.0   |
| L2 (mm)   | 145.0   |
| L3 (mm)   | 82      |

| L4        | -   |
|-----------|-----|
| L7 (mm)   | -   |
| L (mm)    | 21  |
| LT (mm)   | -   |
| LU (mm)   | 12  |
| KW (mm)   | -   |
| Ø KV (mm) | -   |
| XD (mm)   | 195 |
| XG (mm)   | -   |
| TD (mm)   | -   |
| TL (mm)   | -   |
| UB (mm)   | -   |
| UT (mm)   | -   |
| ZC (mm)   | -   |
| Z (mm)    | -   |