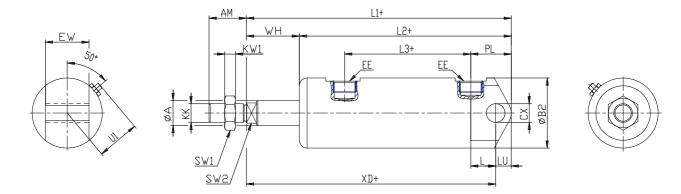

## DIMENSIONS

| Ø A (mm)  | 20      |
|-----------|---------|
| AM (mm)   | 32      |
| Ø B (mm)  | -       |
| Ø B2 (mm) | 55      |
| CB (mm)   | -       |
| CX (mm)   | 12      |
| EE (mm)   | G 1/4   |
| EP (mm)   | -       |
| EX (mm)   | -       |
| EW (mm)   | 32      |
| F (mm)    | 6       |
| G (mm)    | 53      |
| KK (mm)   | M16X1,5 |
| PL (mm)   | 32.0    |
| SW (mm)   | -       |
| SW1 (mm)  | 24      |
| KW1 (mm)  | 8       |
| SW2 (mm)  | 17      |
| U1 (mm)   | 33      |
| WH        | 37.0    |
| L1        | 182.0   |
| L2 (mm)   | 145.0   |
| L3 (mm)   | 82      |

| L4        | -   |
|-----------|-----|
| L7 (mm)   | -   |
| L (mm)    | 21  |
| LT (mm)   | -   |
| LU (mm)   | 12  |
| KW (mm)   | -   |
| Ø KV (mm) | -   |
| XD (mm)   | 195 |
| XG (mm)   | -   |
| TD (mm)   | -   |
| TL (mm)   | -   |
| UB (mm)   | -   |
| UT (mm)   | -   |
| ZC (mm)   | -   |
| Z (mm)    | -   |