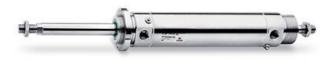

## • - Series 97 Product code: 97M2A050A0250

## TECHNICAL DATA

| Series (mm)          | 97                                                             |
|----------------------|----------------------------------------------------------------|
| Diameter (mm)        | 50                                                             |
| Version (mm)         | M = rear male hinge                                            |
| Operation (mm)       | 2 = double-acting (front and rear cushions)                    |
| Materials (mm)       | A = stainless steel AISI 304 - PU seals                        |
| Construction (mm)    | A = standard (locking ring for end cap V + lock nut for rod U) |
| Stroke type          | standard                                                       |
| Stroke (mm)          | 250                                                            |
| rod seal in FKM (mm) | -                                                              |