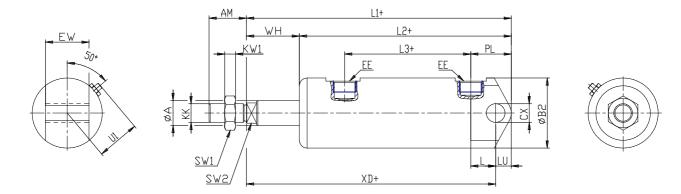

## DIMENSIONS

| Ø A (mm)  | 20      |
|-----------|---------|
|           | 32      |
| AM (mm)   | 52      |
| Ø B (mm)  | -       |
| Ø B2 (mm) | 55      |
| CB (mm)   | -       |
| CX (mm)   | 12      |
| EE (mm)   | G 1/4   |
| EP (mm)   | -       |
| EX (mm)   | -       |
| EW (mm)   | 32      |
| F (mm)    | 6       |
| G (mm)    | 53      |
| KK (mm)   | M16X1,5 |
| PL (mm)   | 32.0    |
| SW (mm)   | -       |
| SW1 (mm)  | 24      |
| KW1 (mm)  | 8       |
| SW2 (mm)  | 17      |
| U1 (mm)   | 33      |
| WH        | 37.0    |
| L1        | 182.0   |
| L2 (mm)   | 145.0   |
| L3 (mm)   | 82      |

| L4        | -   |
|-----------|-----|
| L7 (mm)   | -   |
| L (mm)    | 21  |
| LT (mm)   | -   |
| LU (mm)   | 12  |
| KW (mm)   | -   |
| Ø KV (mm) | -   |
| XD (mm)   | 195 |
| XG (mm)   | -   |
| TD (mm)   | -   |
| TL (mm)   | -   |
| UB (mm)   | -   |
| UT (mm)   | -   |
| ZC (mm)   | -   |
| Z (mm)    | -   |