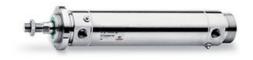

## • - Series 97 Product code: 97M2A050A0250

## TECHNICAL DATA

| Series (mm)          | 97                                                             |
|----------------------|----------------------------------------------------------------|
| Diameter (mm)        | 50                                                             |
| Version (mm)         | M = rear male hinge                                            |
| Operation (mm)       | 2 = double-acting (front and rear cushions)                    |
| Materials (mm)       | A = stainless steel AISI 304 - PU seals                        |
| Construction (mm)    | A = standard (locking ring for end cap V + lock nut for rod U) |
| Stroke type          | standard                                                       |
| Stroke (mm)          | 250                                                            |
| rod seal in FKM (mm) | -                                                              |