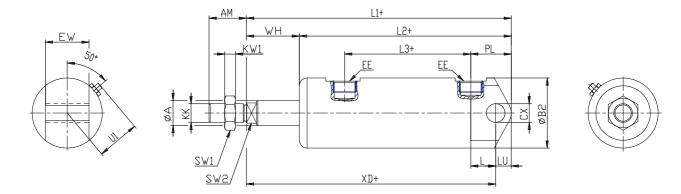

## DIMENSIONS

| Ø A (mm)  | 20      |
|-----------|---------|
| AM (mm)   | 32      |
| ØB (mm)   | -       |
| Ø B2 (mm) | 68      |
| CB (mm)   | -       |
| CX (mm)   | 16      |
| EE (mm)   | G 3/8   |
|           |         |
| EP (mm)   | -       |
| EX (mm)   | -       |
| EW (mm)   | 40      |
| F (mm)    | 6       |
| G (mm)    | 53      |
| KK (mm)   | M16X1,5 |
| PL (mm)   | 29.5    |
| SW (mm)   | -       |
| SW1 (mm)  | 24      |
| KW1 (mm)  | 8       |
| SW2 (mm)  | 17      |
| U1 (mm)   | 40      |
| WH        | 50.0    |
| L1        | 202.0   |
| L2 (mm)   | 152.0   |
| L3 (mm)   | 95      |

| L4        | -   |
|-----------|-----|
| L7 (mm)   | -   |
| L (mm)    | 21  |
| LT (mm)   | -   |
| LU (mm)   | 12  |
| KW (mm)   | -   |
| Ø KV (mm) | -   |
| XD (mm)   | 215 |
| XG (mm)   | -   |
| TD (mm)   | -   |
| TL (mm)   | -   |
| UB (mm)   | -   |
| UT (mm)   | -   |
| ZC (mm)   | -   |
| Z (mm)    | -   |