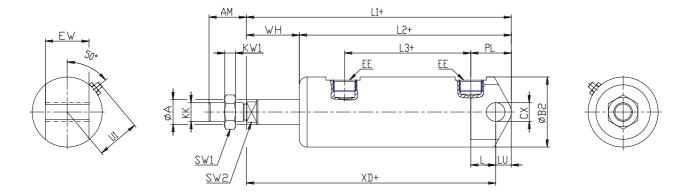

## DIMENSIONS

| Ø A (mm)  | 20      |
|-----------|---------|
| AM (mm)   | 32      |
| Ø B (mm)  | -       |
| Ø B2 (mm) | 68      |
| CB (mm)   | -       |
| CX (mm)   | 16      |
| EE (mm)   | G 3/8   |
| EP (mm)   | -       |
| EX (mm)   | -       |
| EW (mm)   | 40      |
| F (mm)    | 6       |
| G (mm)    | 53      |
| KK (mm)   | M16X1,5 |
| PL (mm)   | 29.5    |
| SW (mm)   | -       |
| SW1 (mm)  | 24      |
| KW1 (mm)  | 8       |
| SW2 (mm)  | 17      |
| U1 (mm)   | 40      |
| wн        | 50.0    |
| L1        | 202.0   |
| L2 (mm)   | 152.0   |
| L3 (mm)   | 95      |

| L4        | -   |
|-----------|-----|
| L7 (mm)   | -   |
| L (mm)    | 21  |
| LT (mm)   | -   |
| LU (mm)   | 12  |
| KW (mm)   | -   |
| Ø KV (mm) | -   |
| XD (mm)   | 215 |
| XG (mm)   | -   |
| TD (mm)   | -   |
| TL (mm)   | -   |
| UB (mm)   | -   |
| UT (mm)   | -   |
| ZC (mm)   | -   |
| Z (mm)    | -   |