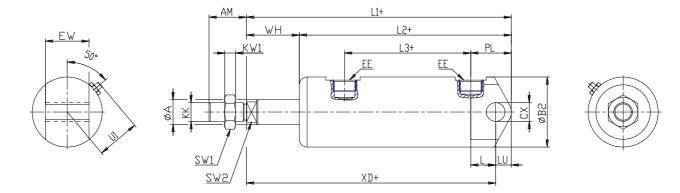

## DIMENSIONS

| Ø A (mm)  | 12       |
|-----------|----------|
| AM (mm)   | 22       |
| Ø B (mm)  | -        |
| Ø B2 (mm) | 36       |
| CB (mm)   | -        |
| CX (mm)   | 10       |
| EE (mm)   | G 1/8    |
| EP (mm)   | -        |
| EX (mm)   | -        |
| EW (mm)   | 26       |
| F (mm)    | 5        |
| G (mm)    | 38       |
| KK (mm)   | M10X1,25 |
| PL (mm)   | 23.0     |
| SW (mm)   | -        |
| SW1 (mm)  | 17       |
| KW1 (mm)  | 6        |
| SW2 (mm)  | 10       |
| U1 (mm)   | 23       |
| ₩Н        | 26.0     |
| L1        | 151.0    |
| L2 (mm)   | 125.0    |
| L3 (mm)   | 76       |

| L4        | -   |
|-----------|-----|
| L7 (mm)   | -   |
| L (mm)    | 13  |
| LT (mm)   | -   |
| LU (mm)   | 9   |
| KW (mm)   | -   |
| Ø KV (mm) | -   |
| XD (mm)   | 167 |
| XG (mm)   | -   |
| TD (mm)   | -   |
| TL (mm)   | -   |
| UB (mm)   | -   |
| UT (mm)   | -   |
| ZC (mm)   | -   |
| Z (mm)    | -   |