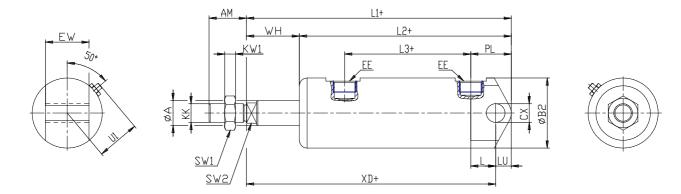

## DIMENSIONS

| Ø A (mm)  | 12       |
|-----------|----------|
| AM (mm)   | 22       |
| ØB (mm)   | -        |
| Ø B2 (mm) | 36       |
| CB (mm)   | -        |
| CX (mm)   | 10       |
| EE (mm)   | G 1/8    |
| EP (mm)   | -        |
| EX (mm)   | -        |
| EW (mm)   | 26       |
| F (mm)    | 5        |
| G (mm)    | 38       |
| KK (mm)   | M10X1,25 |
| PL (mm)   | 23.0     |
| SW (mm)   | -        |
| SW1 (mm)  | 17       |
| KW1 (mm)  | 6        |
| SW2 (mm)  | 10       |
| U1 (mm)   | 23       |
| WH        | 26.0     |
| L1        | 151.0    |
| L2 (mm)   | 125.0    |
| L3 (mm)   | 76       |

| L4        | -   |
|-----------|-----|
| L7 (mm)   | -   |
| L (mm)    | 13  |
| LT (mm)   | -   |
| LU (mm)   | 9   |
| KW (mm)   | -   |
| Ø KV (mm) | -   |
| XD (mm)   | 167 |
| XG (mm)   | -   |
| TD (mm)   | -   |
| TL (mm)   | -   |
| UB (mm)   | -   |
| UT (mm)   | -   |
| ZC (mm)   | -   |
| Z (mm)    | -   |