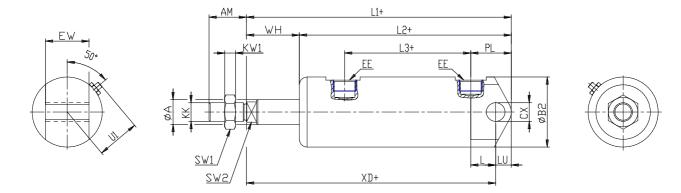

## DIMENSIONS

| Ø A (mm)  | 16       |
|-----------|----------|
| AM (mm)   | 24       |
| Ø B (mm)  | -        |
| Ø B2 (mm) | 45       |
| CB (mm)   | -        |
| CX (mm)   | 12       |
| EE (mm)   | G 1/4    |
| EP (mm)   | -        |
| EX (mm)   | -        |
| EW (mm)   | 28       |
| F (mm)    | 6        |
| G (mm)    | 50       |
| KK (mm)   | M12X1,25 |
| PL (mm)   | 26.0     |
| SW (mm)   | -        |
| SW1 (mm)  | 19       |
| KW1 (mm)  | 7        |
| SW2 (mm)  | 13       |
| U1 (mm)   | 27       |
| wн        | 34.0     |
| L1        | 170.0    |
| L2 (mm)   | 136.0    |
| L3 (mm)   | 81       |

| L4        | -   |
|-----------|-----|
| L7 (mm)   | -   |
| L (mm)    | 16  |
| LT (mm)   | -   |
| LU (mm)   | 10  |
| KW (mm)   | -   |
| Ø KV (mm) | -   |
| XD (mm)   | 185 |
| XG (mm)   | -   |
| TD (mm)   | -   |
| TL (mm)   | -   |
| UB (mm)   | -   |
| UT (mm)   | -   |
| ZC (mm)   | -   |
| Z (mm)    | -   |