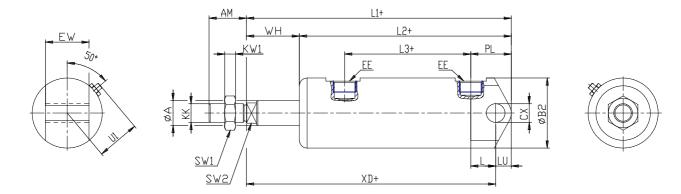

## DIMENSIONS

| · · · ·   | 20      |
|-----------|---------|
|           |         |
|           | 32      |
| Ø B (mm)  | -       |
| Ø B2 (mm) | 55      |
| CB (mm)   | -       |
| CX (mm)   | 12      |
| EE (mm)   | G 1/4   |
| EP (mm)   | -       |
| EX (mm)   | -       |
| EW (mm)   | 32      |
| F (mm)    | 6       |
| G (mm)    | 53      |
| KK (mm)   | M16X1,5 |
| PL (mm)   | 32.0    |
| SW (mm)   | -       |
| SW1 (mm)  | 24      |
| KW1 (mm)  | 8       |
| SW2 (mm)  | 17      |
| U1 (mm)   | 33      |
| WH        | 37.0    |
| L1        | 182.0   |
| L2 (mm)   | 145.0   |
| L3 (mm)   | 82      |

| L4        | -   |
|-----------|-----|
| L7 (mm)   | -   |
| L (mm)    | 21  |
| LT (mm)   | -   |
| LU (mm)   | 12  |
| KW (mm)   | -   |
| Ø KV (mm) | -   |
| XD (mm)   | 195 |
| XG (mm)   | -   |
| TD (mm)   | -   |
| TL (mm)   | -   |
| UB (mm)   | -   |
| UT (mm)   | -   |
| ZC (mm)   | -   |
| Z (mm)    | -   |